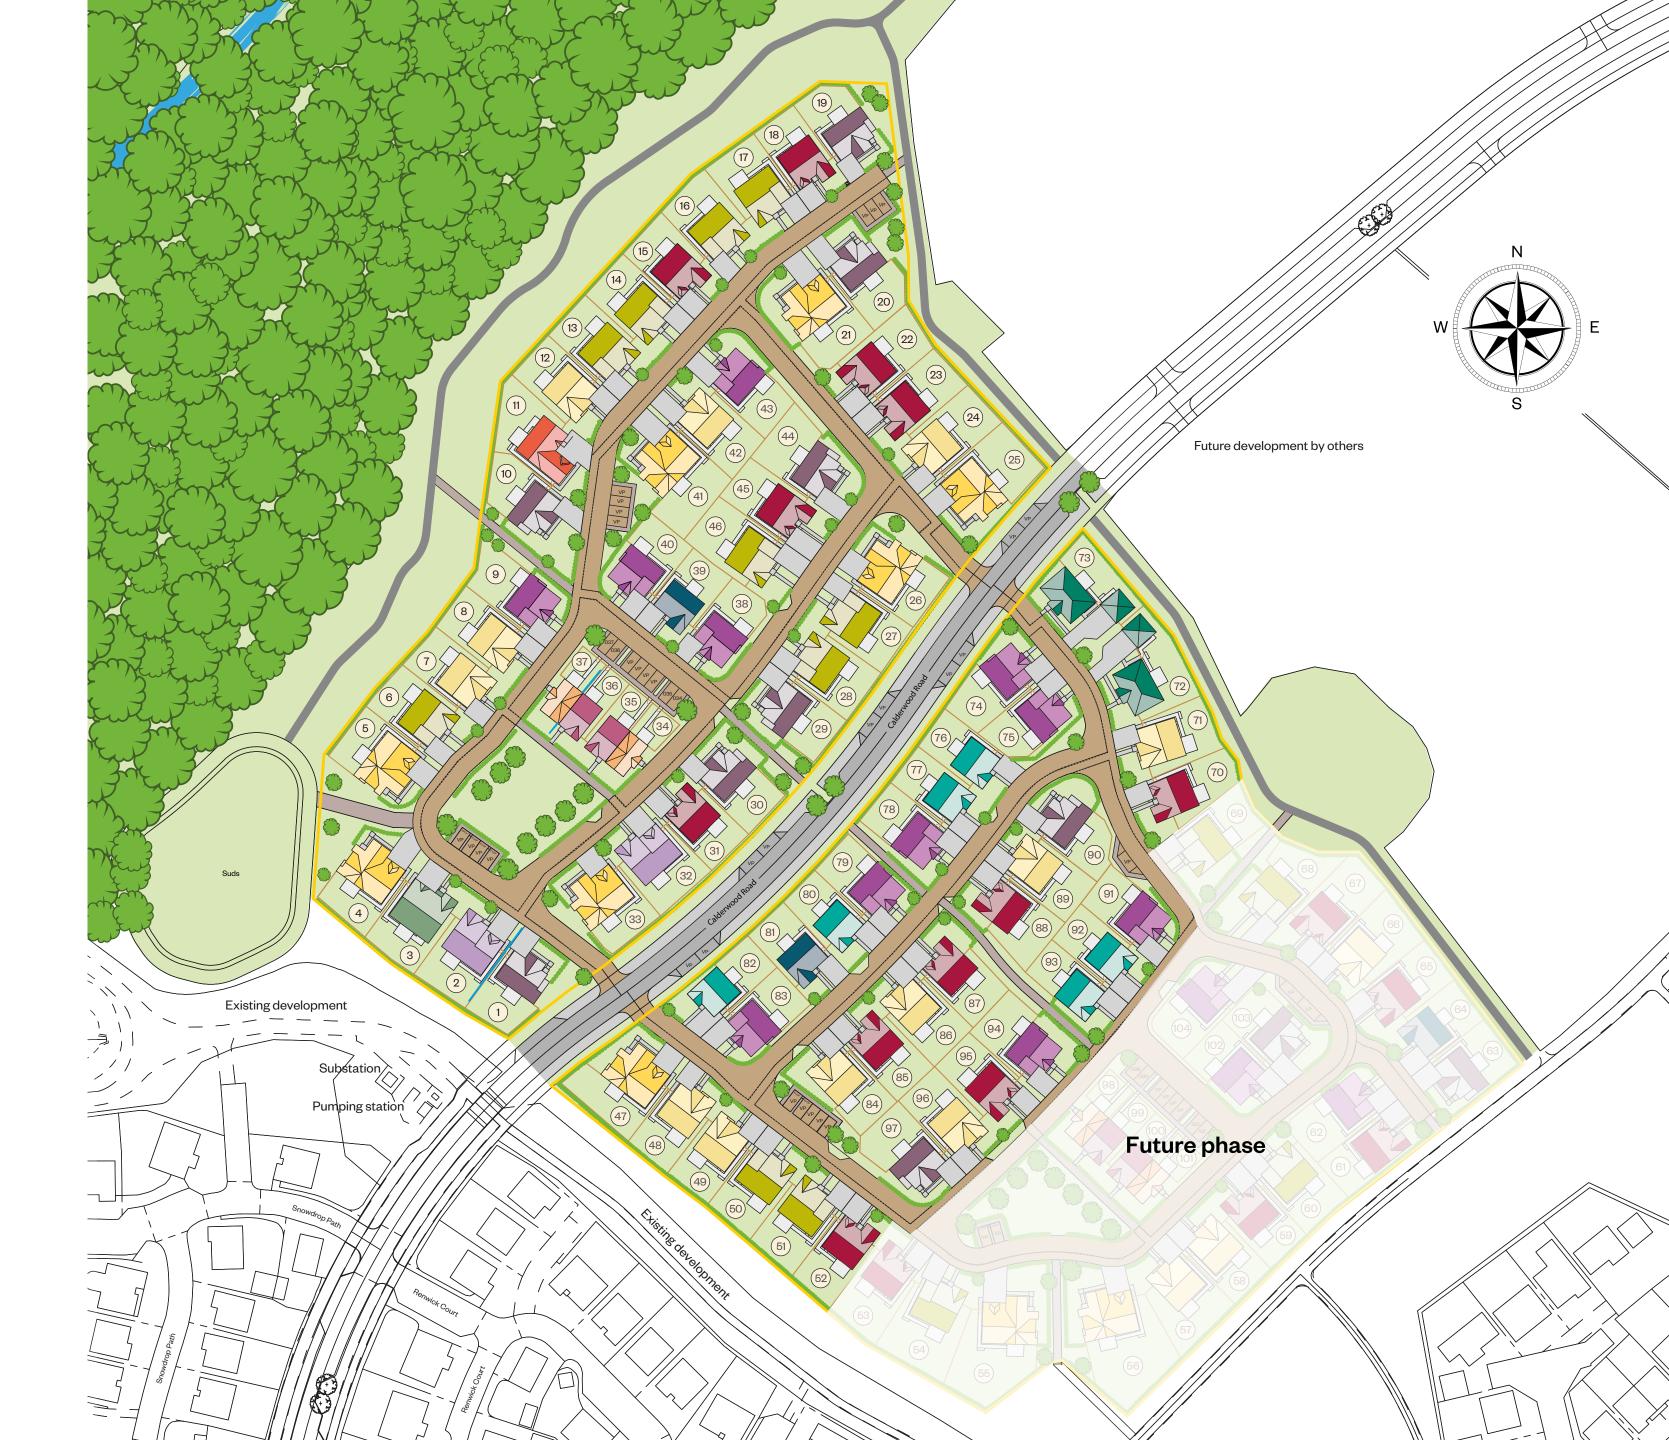

# The development

# The Lowther

5 bedroom detached home Plots 4, 5, 21, 25, 26, 33, 41, 47,

The development layout is not drawn to scale and is for general guidance only. Road layouts, pathways, parking bays and external treatments may differ. Landscaping is indicative only. Please confirm the most up-to-date details with our Sales Consultant prior to reservation.