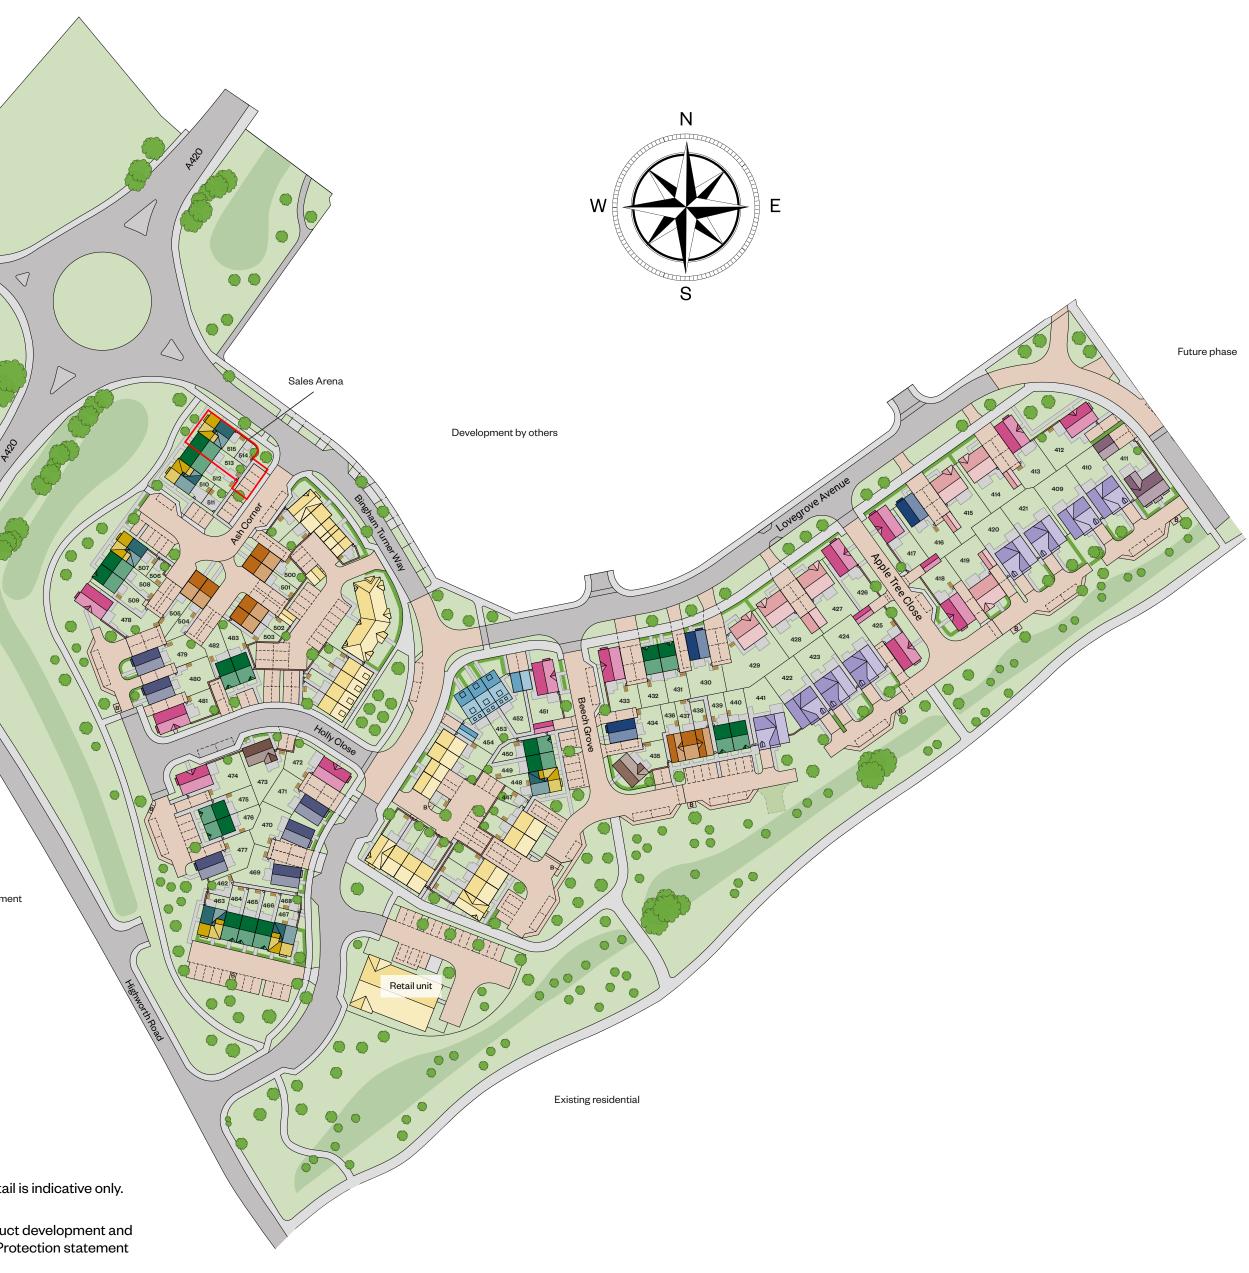

# **Cross Trees** Park

The development

Bingham Turner Way (off the A420 roundabout), Shrivenham, SN6 8GL

# **Cross Trees Park**

# The development

#### The Burnham

4 bedroom detached home

#### **The Gidea** 4 bedroom detached home

**The Warrington** 4 bedroom detached home

The York 4 bedroom detached home

**The Ashford** 3 bedroom terraced home

The Chadwell 3 bedroom detached home

The Drayton 3 bedroom detached home

#### The Fulham

2 bedroom semi-detached and terraced home

# The Langley

2 bedroom semi-detached and terraced home

#### The Holly

1 bedroom terraced home

# The lvy

1 bedroom terraced home

Block paving — Timber fences

- Feature walls
- Bin collection point

The above development layout is not drawn to scale and is for general guidance only. Road layouts, pathways and external treatments may differ. Landscaping and play area detail is indicative only. Shed positions are indicative and subject to change. Please confirm the most up-to-date details with our sales consultants prior to reservation. BS: Bin Store.

IMPORTANT NOTICE TO CUSTOMERS: The Consumer Protection from Unfair Trading Regulations 2008. Cala Homes (Cotswolds) Limited operates a policy of continual product development and the site layout shown in this brochure insert is indicative only. Information contained is accurate at time of publication on 19.03.25. See the main brochure for the full Consumer Protection statement