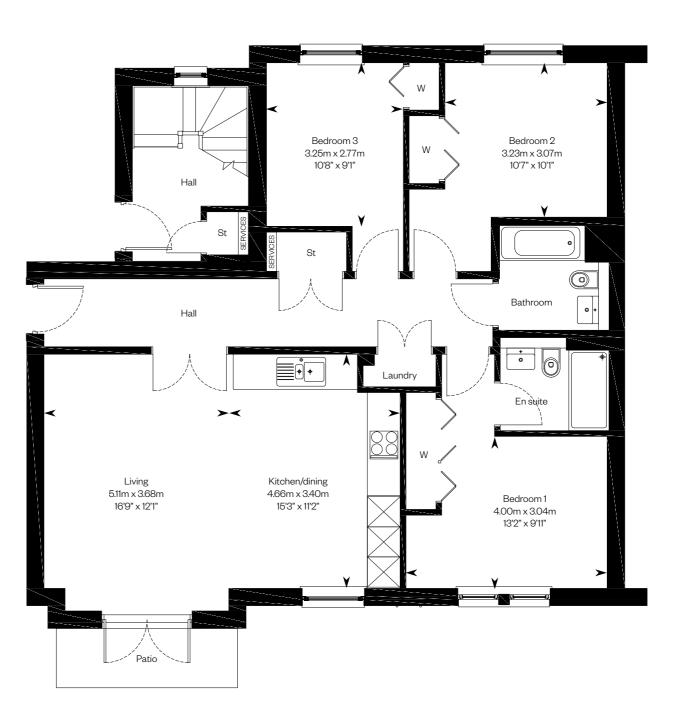

### **Saltcoats Grange**

The Esk apartments 3 bedroom apartment

Plots 61, 64, 65 & 68

Ground floor

Please ask your Sales Consultant for further details. ST: Store cupboard. W: Wardrobe.

IMPORTANT NOTICE TO CUSTOMERS: The Consumer Protection from Unfair Trading Regulations 2008. Cala Homes (East) Limited operates a policy of continual product development and the specifications outlined in this brochure are indicative only. The computer generated images and photographs do not necessarily represent the actual finishings/elevation or treatments, landscaping, furnishings and fittings at this development. Information contained is accurate at date of publication on 03.02.25. See the main brochure for the full Consumer Protection statement.