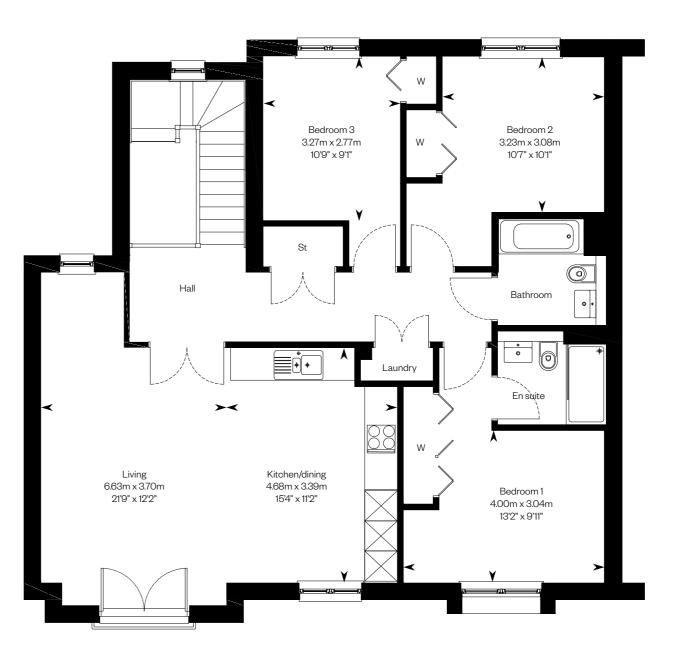

### **Saltcoats Grange**

The Esk apartments 3 bedroom apartment

Plots 62, 63, 66, & 67

Please ask your Sales Consultant for further details. ST: Store cupboard. W: Wardrobe.

IMPORTANT NOTICE TO CUSTOMERS: The Consumer Protection from Unfair Trading Regulations 2008. Cala Homes (East) Limited operates a policy of continual product development and the specifications outlined in this brochure are indicative only. The computer generated images and photographs do not necessarily represent the actual finishings/elevation or treatments, landscaping, furnishings and fittings at this development. Information contained is accurate at date of publication on 03.02.25. See the main brochure for the full Consumer Protection statement.