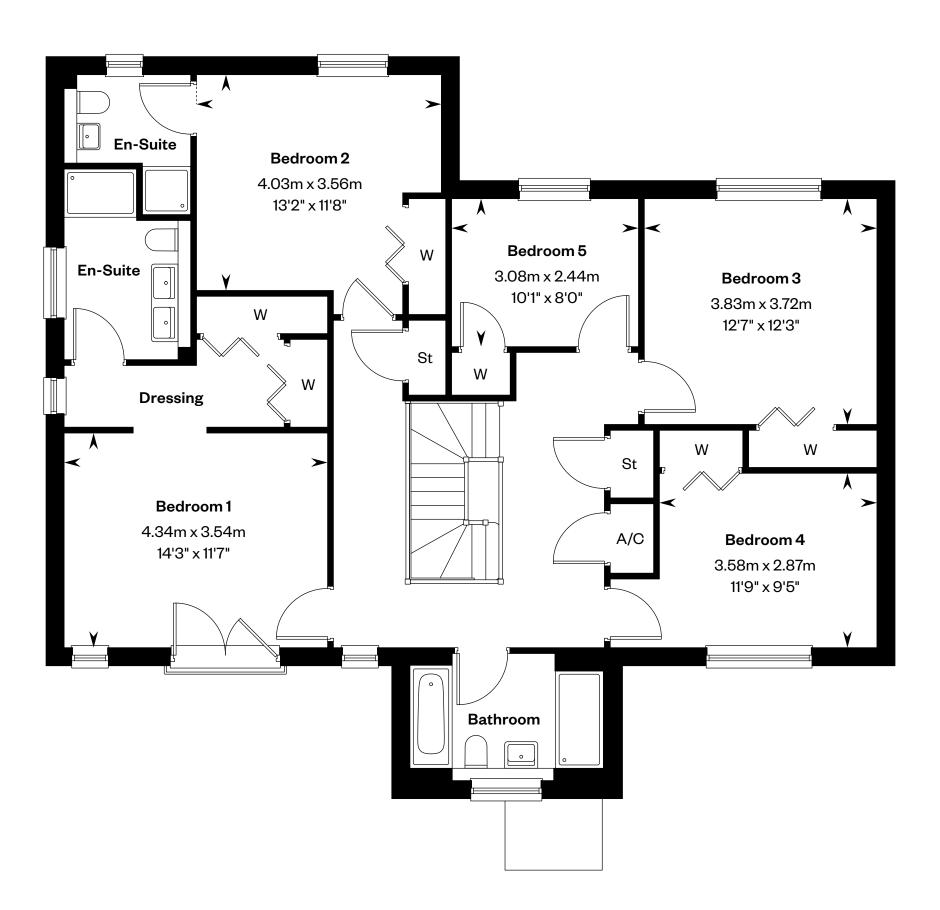

# The Lowther

### **The Lowther**

### 5 bedroom detached home

Plots 24, 30, 46 & 50 - as shown

This is a Predicted Energy Assessment for properties that are incomplete. Once the property is completed, this rating will be updated and an official Energy Performance Certificate will be created for the property.

Ground floor First floor

Please ask your Sales Consultant for further details. St: Store cupboard. W: Wardrobe. ----: Dotted lines denote reduced head height.