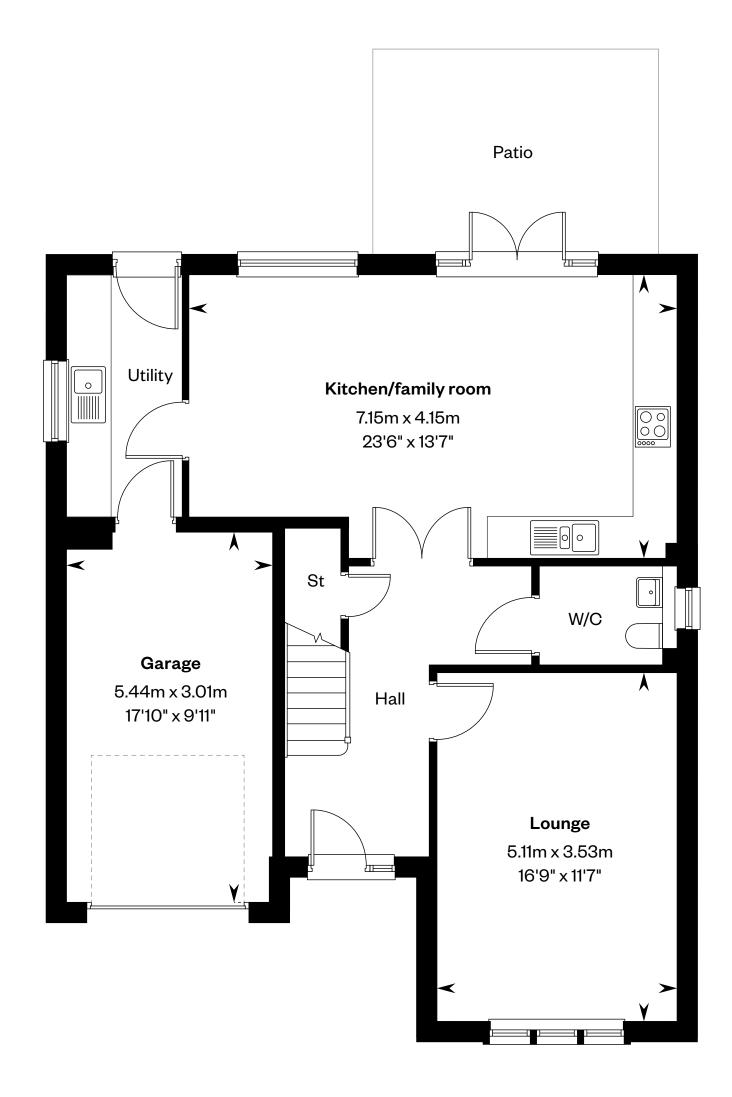

# The Crichton

### **The Crichton**

### 5 bedroom detached home

Plots 1, 3, 14, 36, 44, 47 & 49 - as shown

Plot 17 - as handed

This is a Predicted Energy Assessment for properties that are incomplete. Once the property is completed, this rating will be updated and an official Energy Performance Certificate will be created for the property.

Ground floor First floor

Please ask your Sales Consultant for further details. St: Store cupboard. W: Wardrobe.