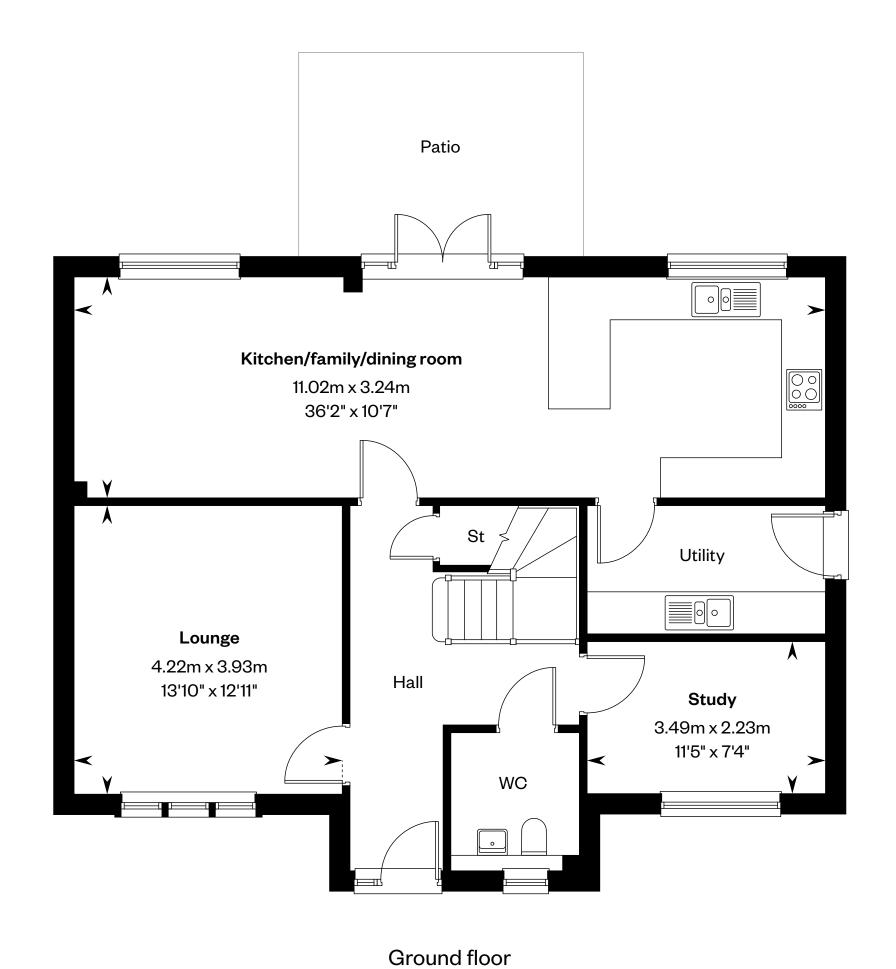

# The Elliot

## The Elliot

### 5 bedroom detached home

Plots 12 & 19 - as shown

This is a Predicted Energy Assessment for properties that are incomplete. Once the property is completed, this rating will be updated and an official Energy Performance Certificate will be created for the property.

First floor

Please ask your Sales Consultant for further details. St: Store cupboard. W: Wardrobe.