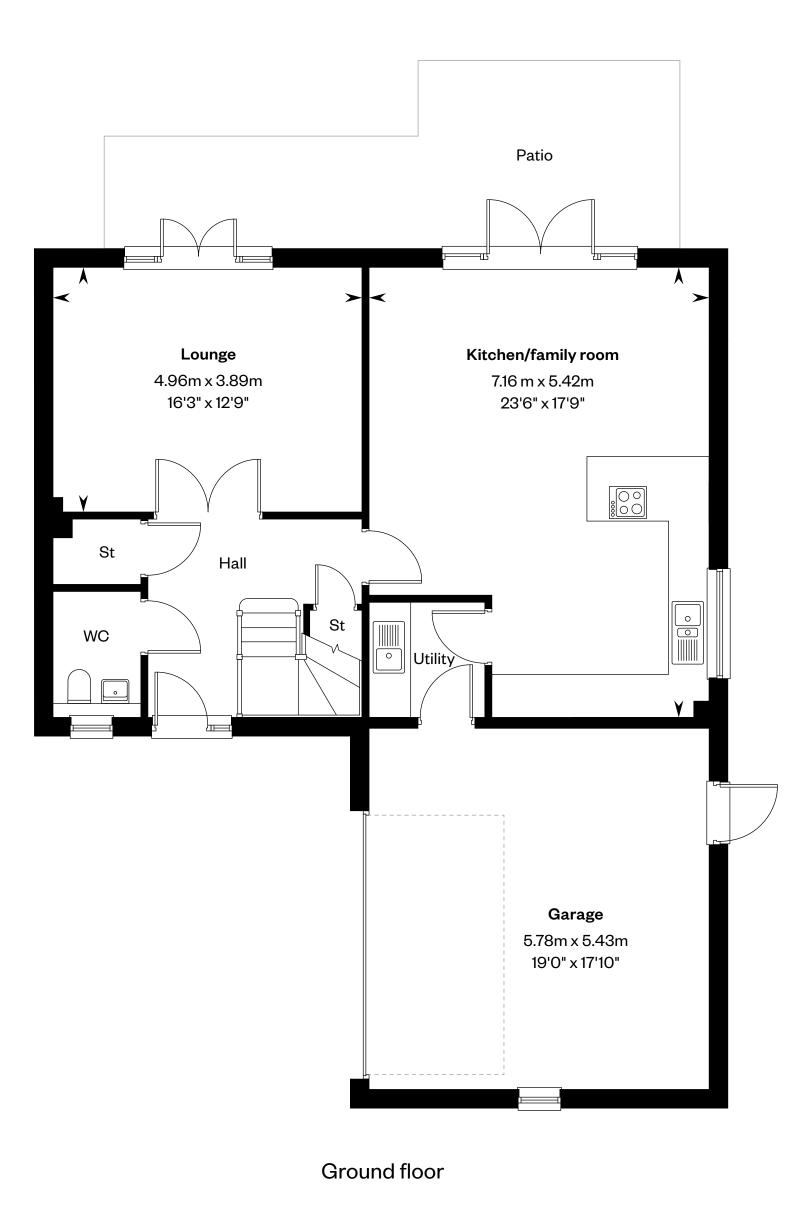

# The Dewar

## **The Dewar**

### 5 bedroom detached home

Plots 25 & 32 - as shown

This is a Predicted Energy Assessment for properties that are incomplete. Once the property is completed, this rating will be updated and an official Energy Performance Certificate will be created for the property.

First floor

Please ask your Sales Consultant for further details. St: Store cupboard. W: Wardrobe. 🔀: Roof light/velux window. ----: Dotted lines denote reduced head height.