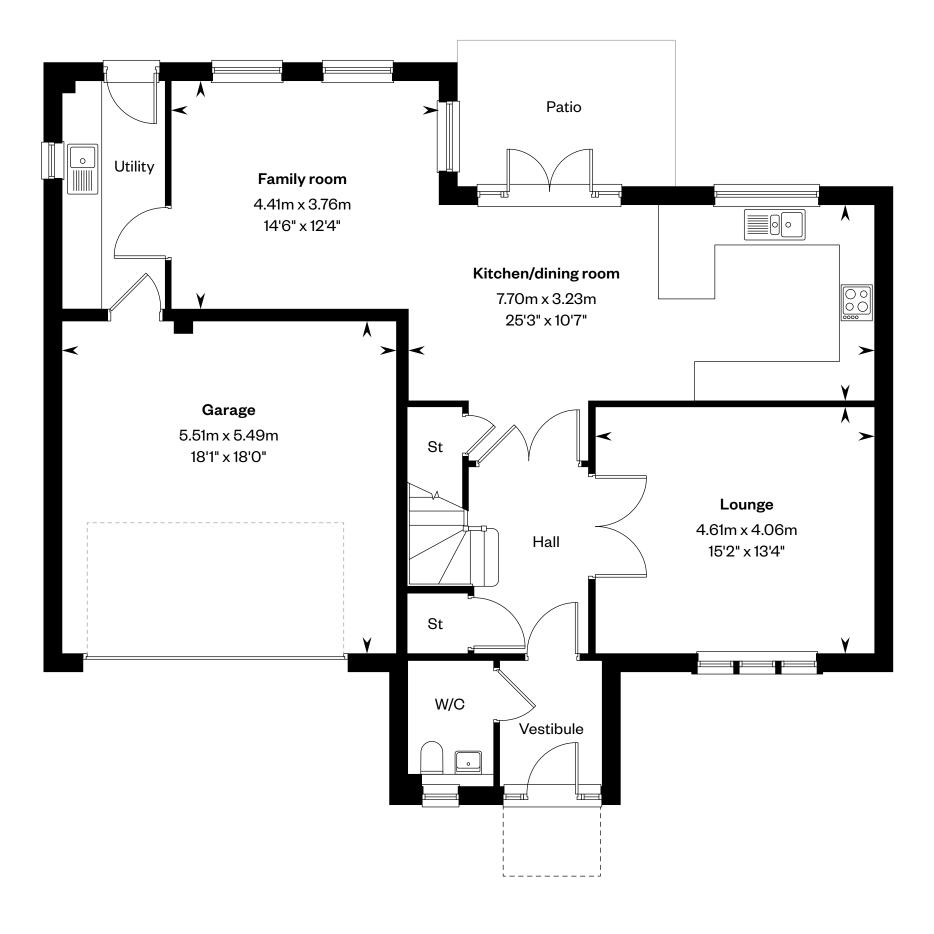

# The Kennedy

## The Kennedy

### 5 bedroom detached home

Plots 22, 29 & 33 - as shown

This is a Predicted Energy Assessment for properties that are incomplete. Once the property is completed, this rating will be updated and an official Energy Performance Certificate will be created for the property.

Ground floor First floor

Please ask your Sales Consultant for further details. A/C: Airing cupboard. St: Store cupboard. W: Wardrobe.