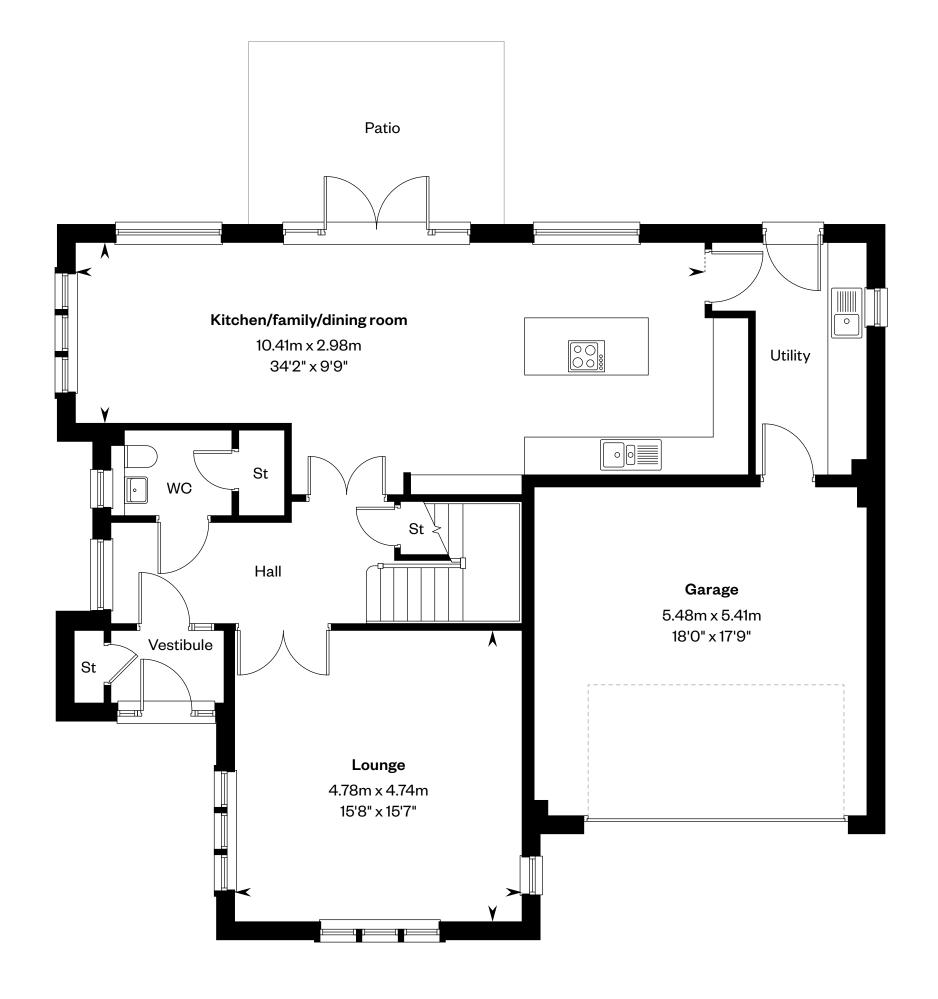

# The Lowther

### **The Lowther**

### 5 bedroom detached home

Plots 24, 30, 46 & 50 - as shown

This is a Predicted Energy Assessment for properties that are incomplete. Once the property is completed, this rating will be updated and an official Energy Performance Certificate will be created for the property.

Ground floor First floor

Please ask your Sales Consultant for further details. St: Store cupboard. W: Wardrobe. ----: Dotted lines denote reduced head height.