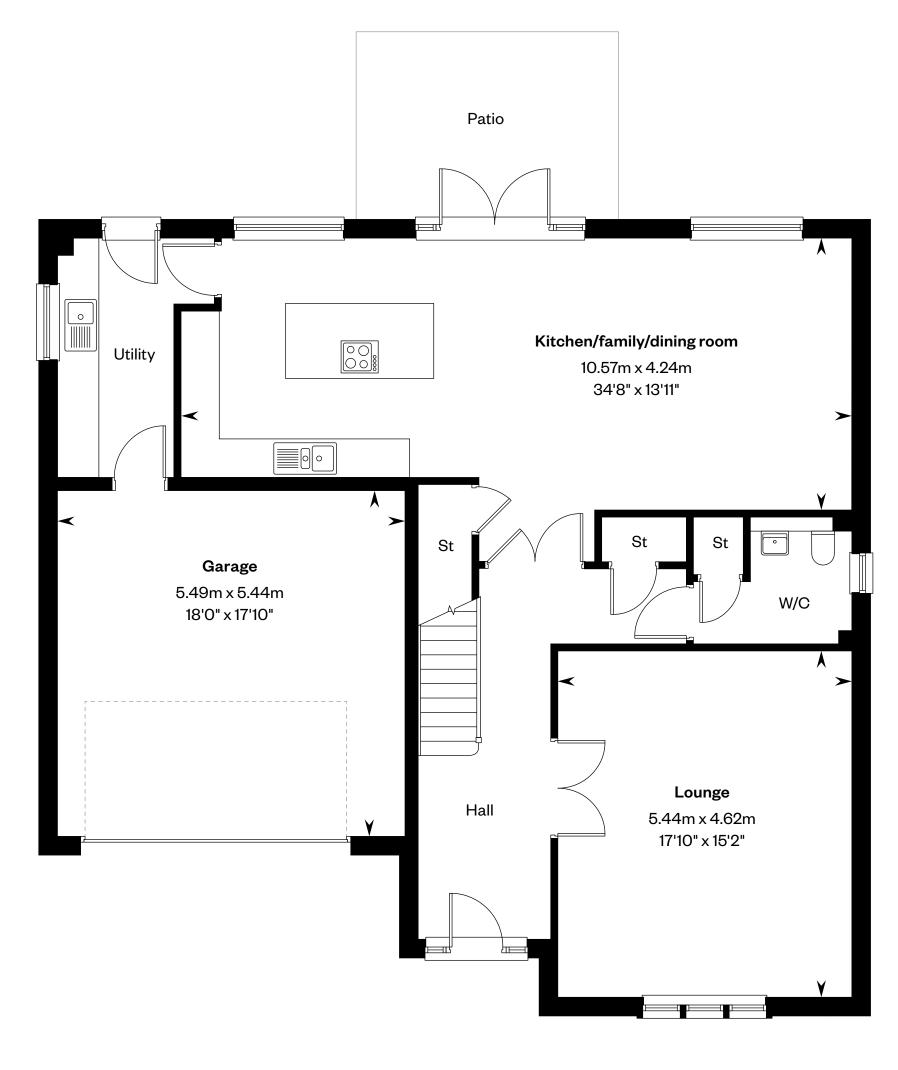

Ground floor First floor

Please ask your Sales Consultant for further details. A/C: Airing cupboard. E/S: En-Suite. St: Store cupboard. W: Wardrobe. : Roof light/velux window.