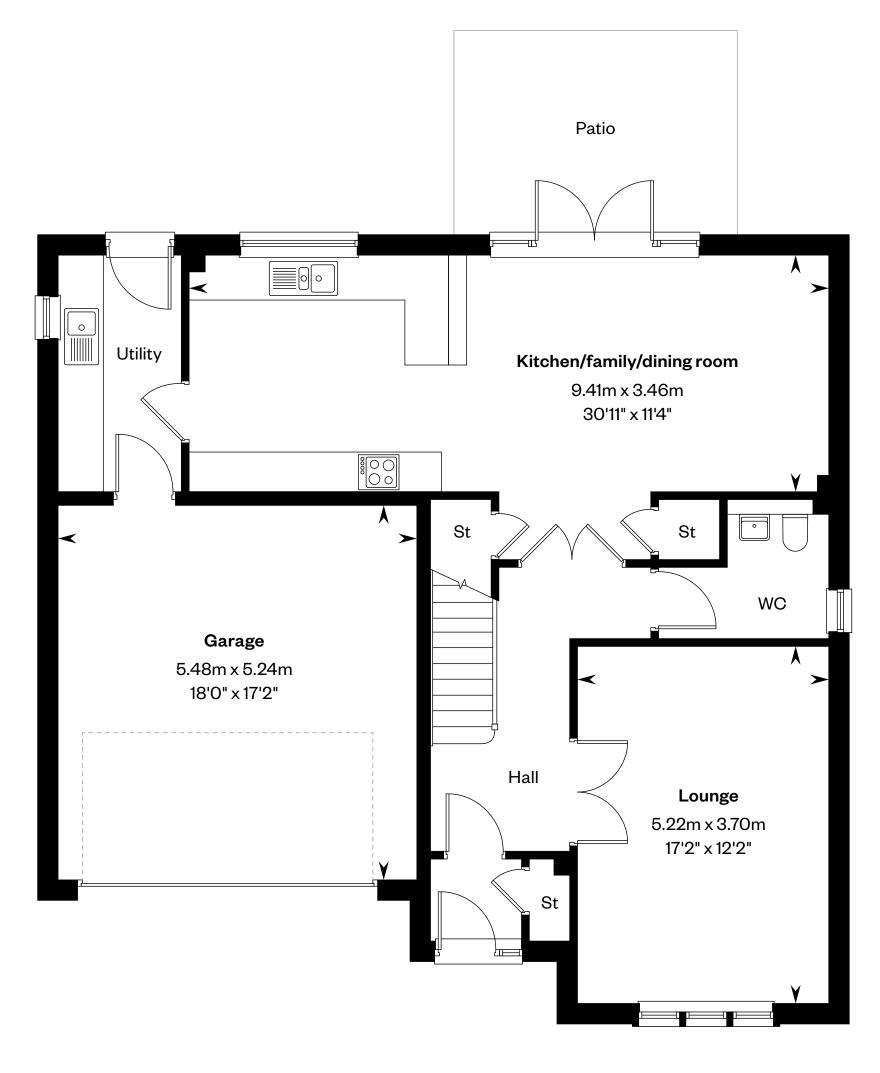

## **The Garvie**

#### 5 bedroom detached home

Plots 11, 13, 15, 26, 27, 34 & 48 - as shown

Plots 4, 21, 28, 35 & 51 - handed

This is a Predicted Energy Assessment for properties that are incomplete. Once the property is completed, this rating will be updated and an official Energy Performance Certificate will be created for the property.

Ground floor First floor

Please ask your Sales Consultant for further details. St: Store cupboard. W: Wardrobe.