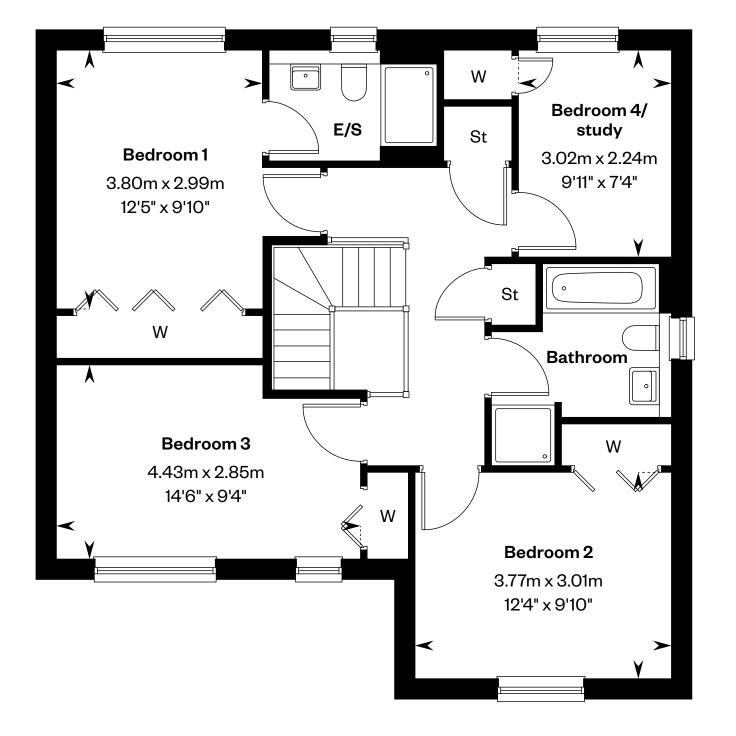

## The Colville

### 4 bedroom detached home

Plots 2, 5, 20 & 37 - as shown Plots 16, 18, 41 & 45 - handed

This is a Predicted Energy Assessment for properties that are incomplete. Once the property is completed, this rating will be updated and an official Energy Performance Certificate will be created for the property.

First floor

Please ask your Sales Consultant for further details. E/S: En-Suite. St: Store cupboard. W: Wardrobe.