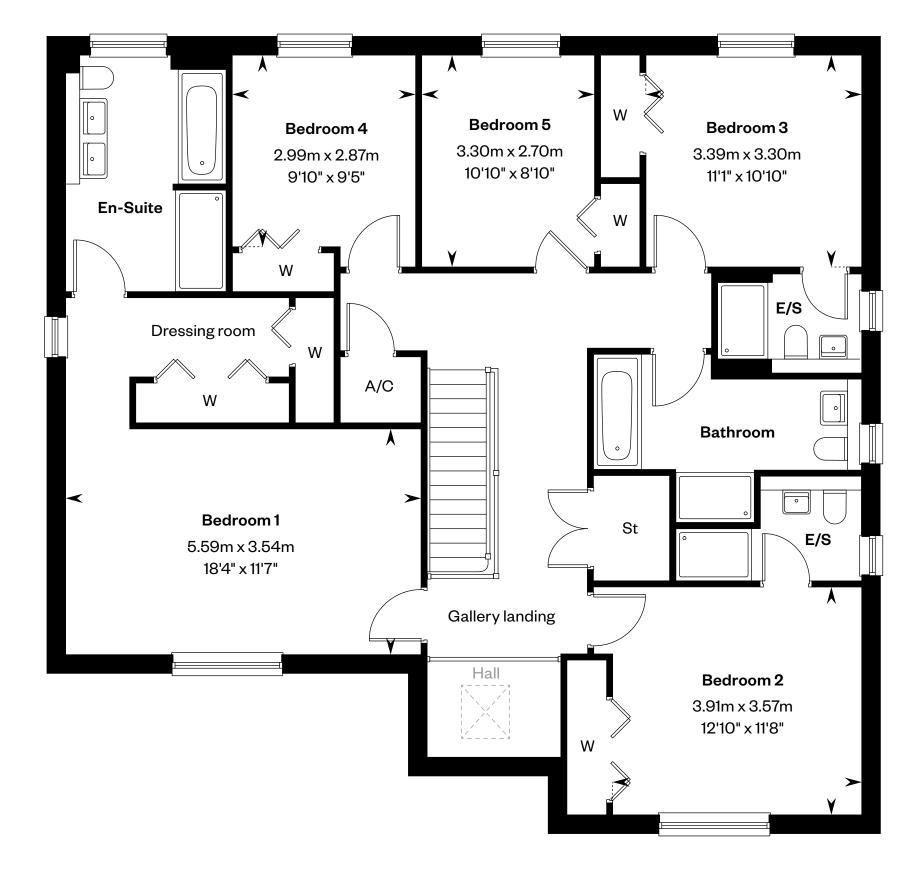

Ground floor First floor

Please ask your Sales Consultant for further details. A/C: Airing cupboard. E/S: En-Suite. St: Store cupboard. W: Wardrobe. : Roof light/velux window.