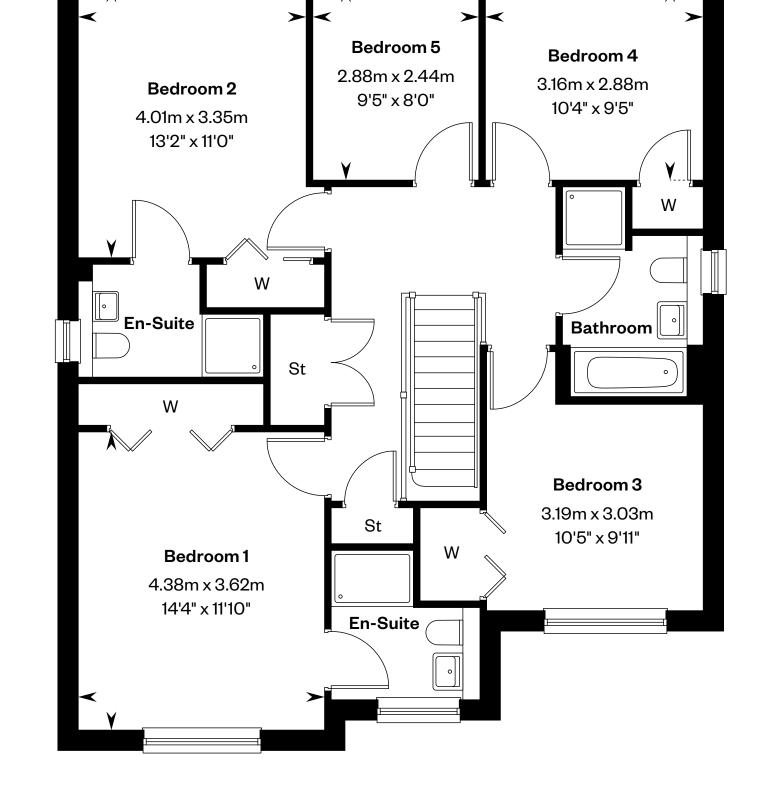

# The Dewar

## **The Dewar**

### 5 bedroom detached home

Plots 25 & 32 - as shown

This is a Predicted Energy Assessment for properties that are incomplete. Once the property is completed, this rating will be updated and an official Energy Performance Certificate will be created for the property.

First floor

Please ask your Sales Consultant for further details. St: Store cupboard. W: Wardrobe. 🔀: Roof light/velux window. ----: Dotted lines denote reduced head height.