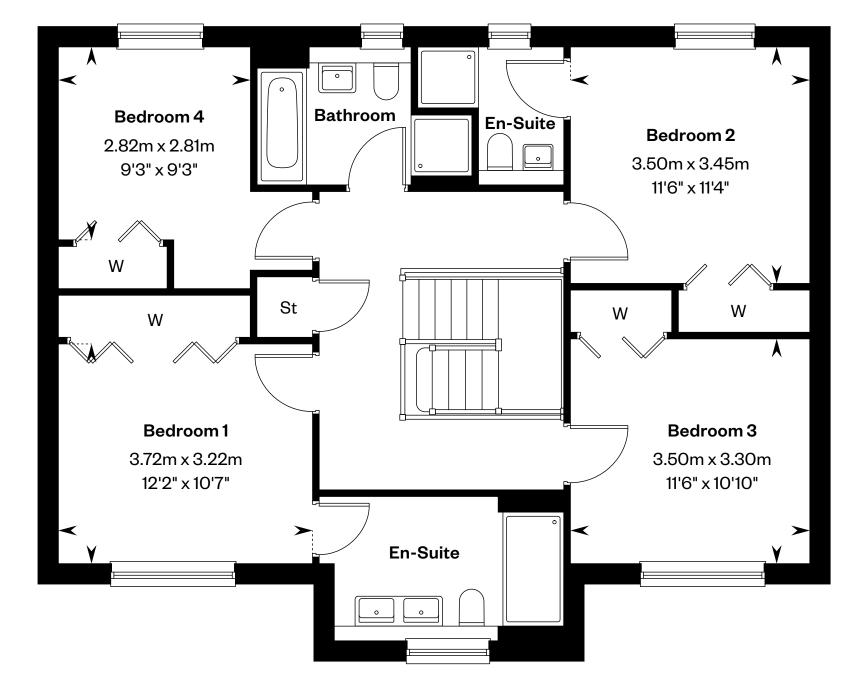

## **The Garvie**

#### 5 bedroom detached home

Plots 11, 13, 15, 26, 27, 34 & 48 - as shown

Plots 4, 21, 28, 35 & 51 - handed

This is a Predicted Energy Assessment for properties that are incomplete. Once the property is completed, this rating will be updated and an official Energy Performance Certificate will be created for the property.

Ground floor First floor

Please ask your Sales Consultant for further details. St: Store cupboard. W: Wardrobe.