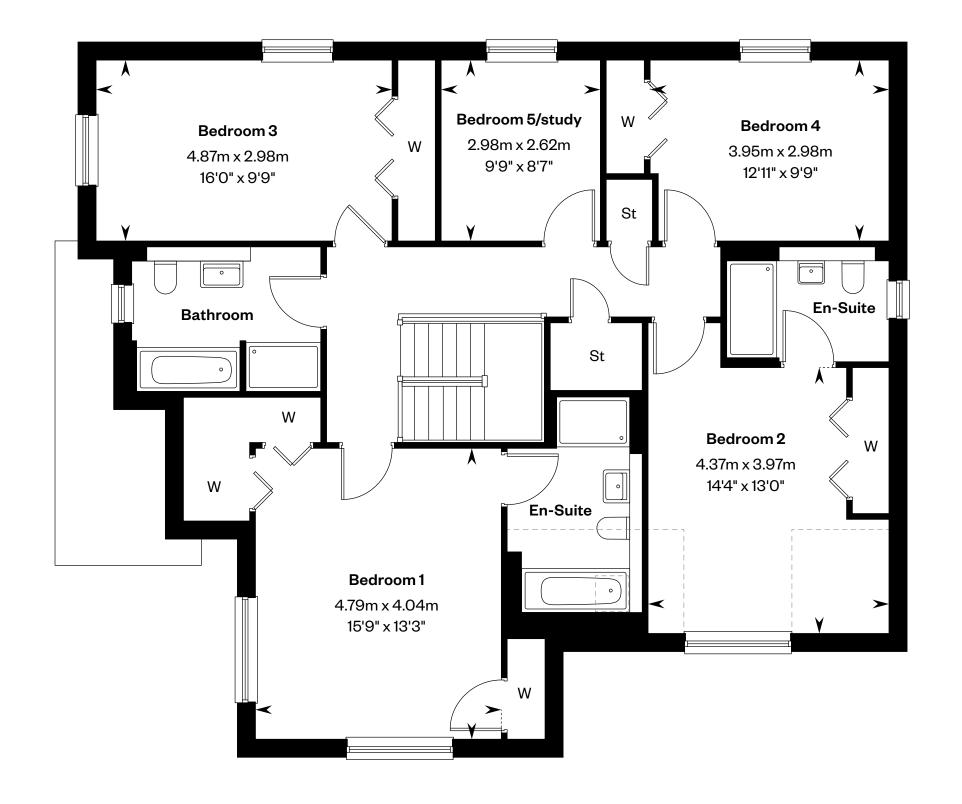

# The Lowther

### **The Lowther**

### 5 bedroom detached home

Plots 24, 30, 46 & 50 - as shown

This is a Predicted Energy Assessment for properties that are incomplete. Once the property is completed, this rating will be updated and an official Energy Performance Certificate will be created for the property.

Ground floor First floor

Please ask your Sales Consultant for further details. St: Store cupboard. W: Wardrobe. ----: Dotted lines denote reduced head height.