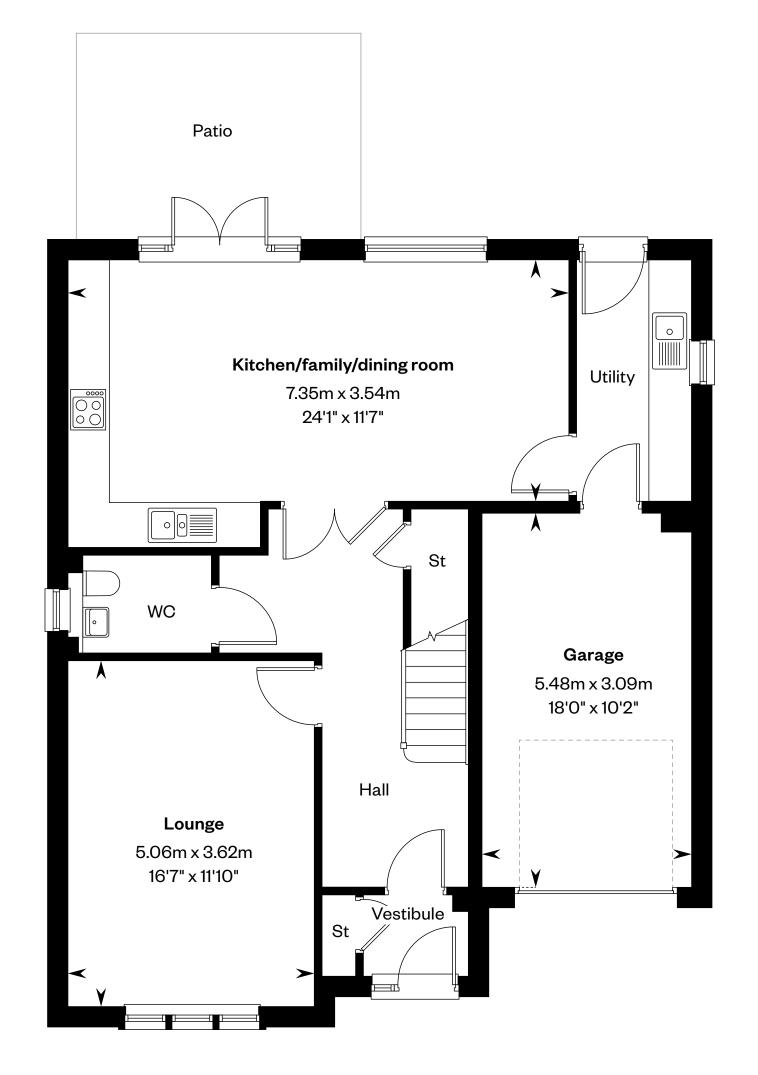

# The Bargower

## The Bargower

### 4 bedroom detached home

Plots 8 & 38 - as shown

Plots 10 & 43 - handed

This is a Predicted Energy Assessment for properties that are incomplete. Once the property is completed, this rating will be updated and an official Energy Performance Certificate will be created for the property.

Ground floor First floor

Please ask your Sales Consultant for further details. St: Store cupboard. W: Wardrobe.