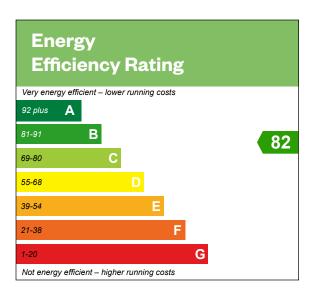

### 4 bedroom detached home

Plots 2, 5, 20 & 37 - as shown Plots 16, 18, 41 & 45 - handed

This is a Predicted Energy Assessment for properties that are incomplete. Once the property is completed, this rating will be updated and an official Energy Performance Certificate will be created for the property.