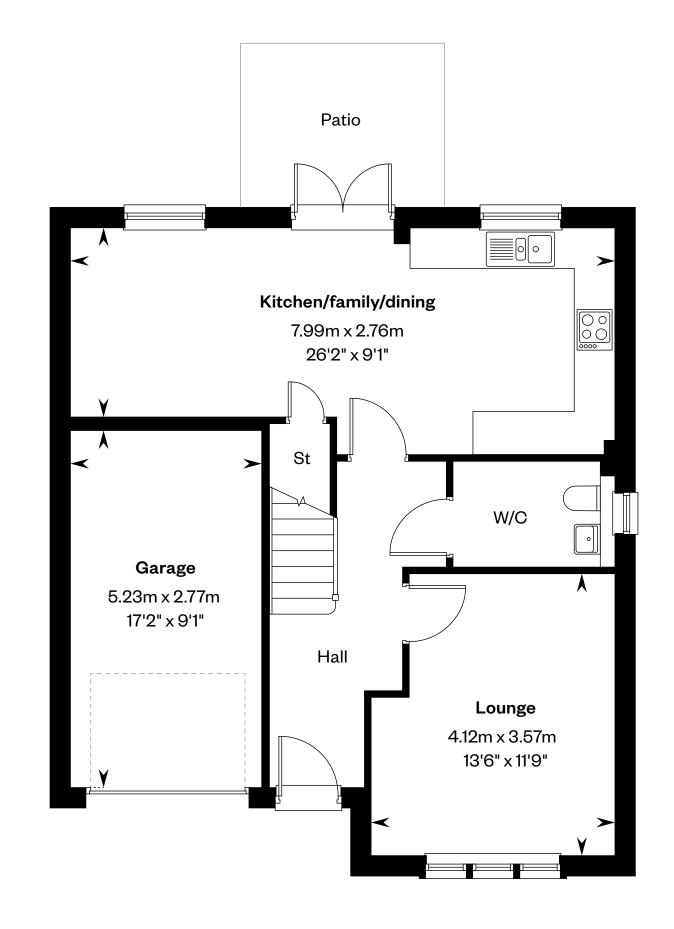

Ground floor First floor

Please ask your Sales Consultant for further details. St: Store cupboard. W: Wardrobe.