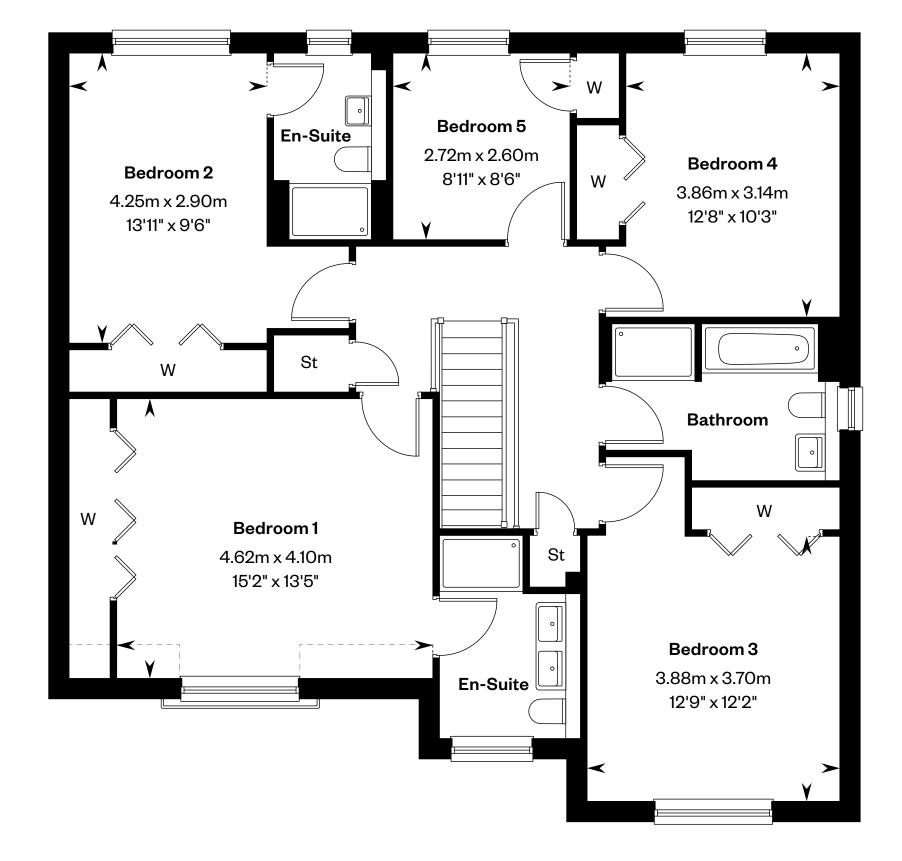

# The Kennedy

## The Kennedy

### 5 bedroom detached home

Plots 22, 29 & 33 - as shown

This is a Predicted Energy Assessment for properties that are incomplete. Once the property is completed, this rating will be updated and an official Energy Performance Certificate will be created for the property.

Ground floor First floor

Please ask your Sales Consultant for further details. A/C: Airing cupboard. St: Store cupboard. W: Wardrobe.