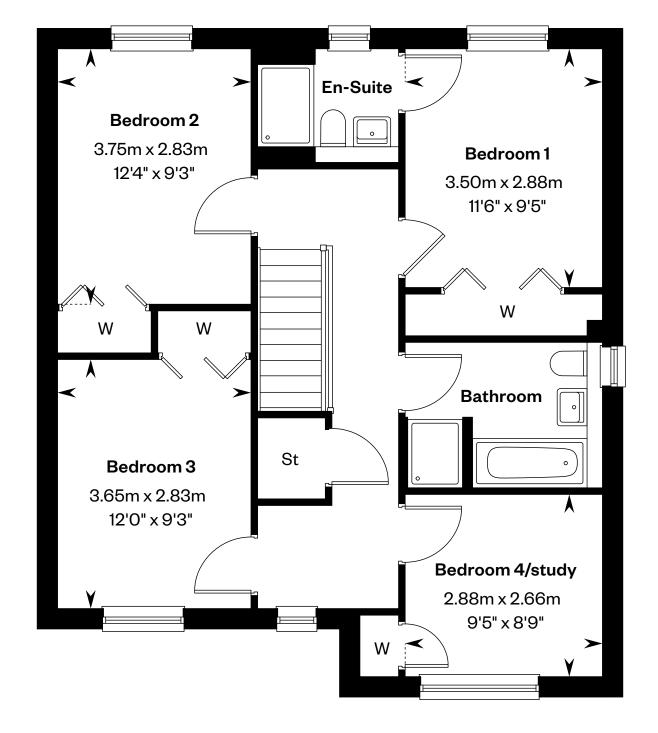

Ground floor First floor

Please ask your Sales Consultant for further details. St: Store cupboard. W: Wardrobe.