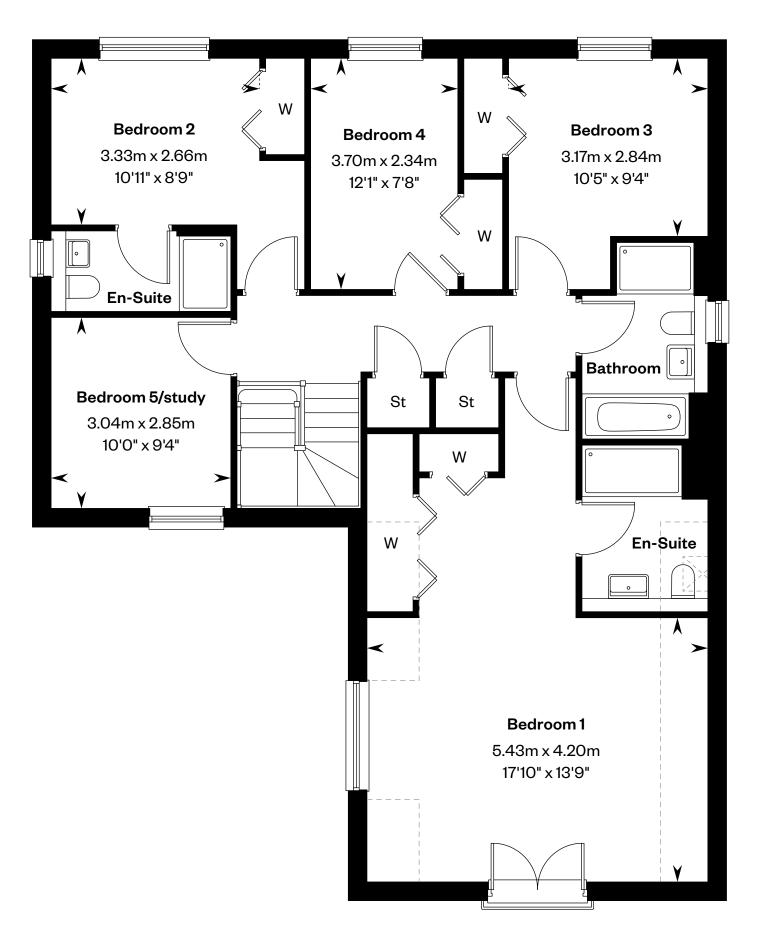

# The Elliot

## The Elliot

### 5 bedroom detached home

Plots 12 & 19 - as shown

This is a Predicted Energy Assessment for properties that are incomplete. Once the property is completed, this rating will be updated and an official Energy Performance Certificate will be created for the property.

First floor

Please ask your Sales Consultant for further details. St: Store cupboard. W: Wardrobe.