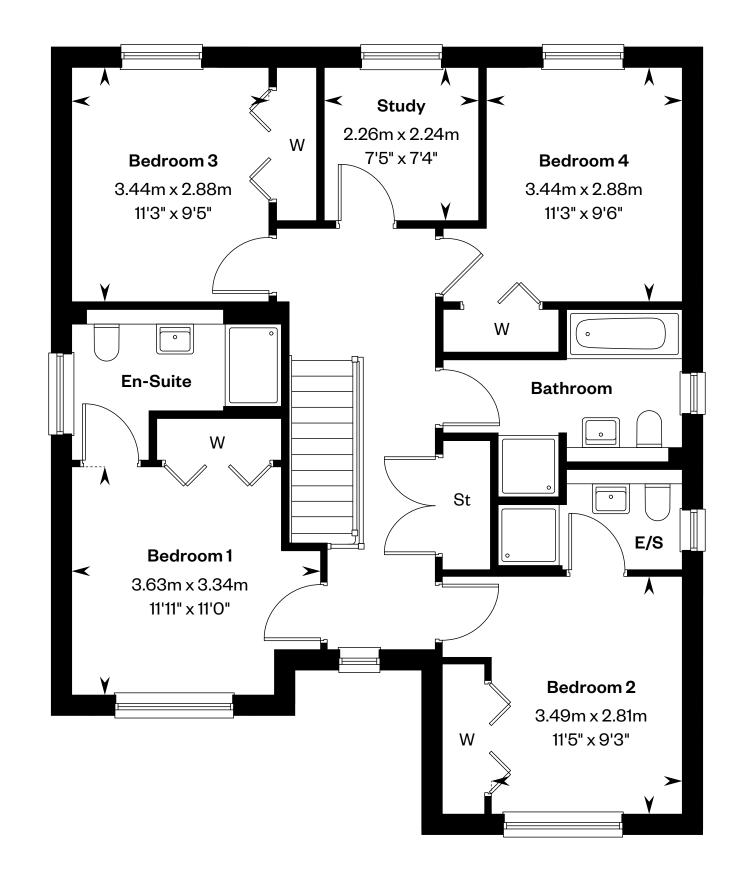

# The Crichton

### **The Crichton**

### 5 bedroom detached home

Plots 1, 3, 14, 36, 44, 47 & 49 - as shown

Plot 17 - as handed

This is a Predicted Energy Assessment for properties that are incomplete. Once the property is completed, this rating will be updated and an official Energy Performance Certificate will be created for the property.

Ground floor First floor

Please ask your Sales Consultant for further details. St: Store cupboard. W: Wardrobe.