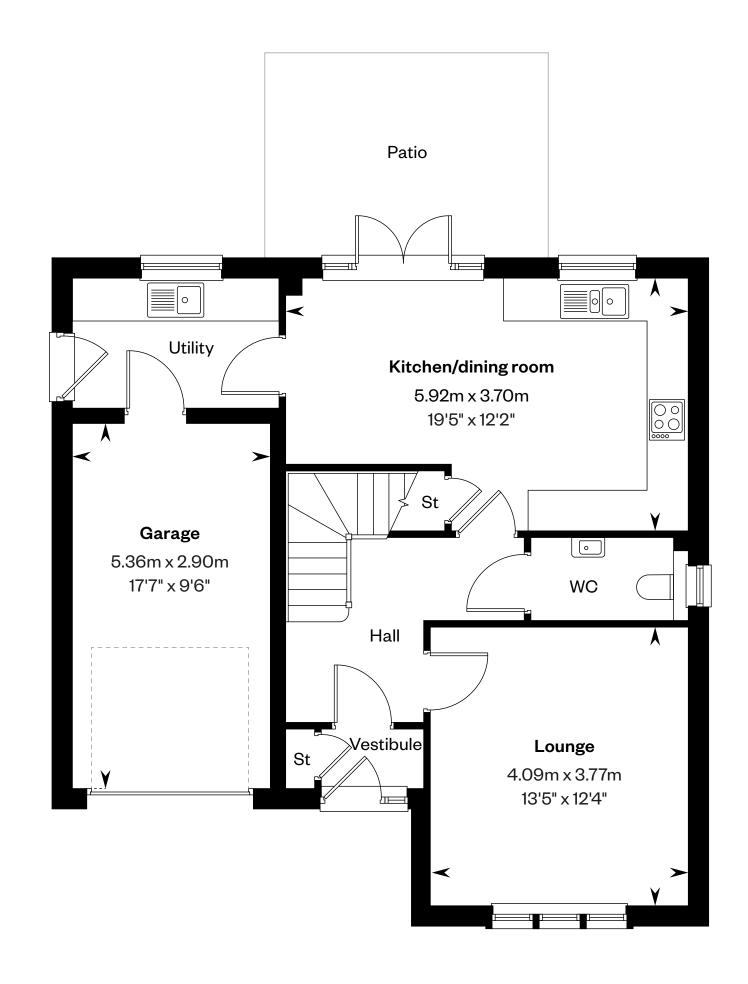

## The Colville

### 4 bedroom detached home

Plots 2, 5, 20 & 37 - as shown Plots 16, 18, 41 & 45 - handed

This is a Predicted Energy Assessment for properties that are incomplete. Once the property is completed, this rating will be updated and an official Energy Performance Certificate will be created for the property.

First floor

Please ask your Sales Consultant for further details. E/S: En-Suite. St: Store cupboard. W: Wardrobe.