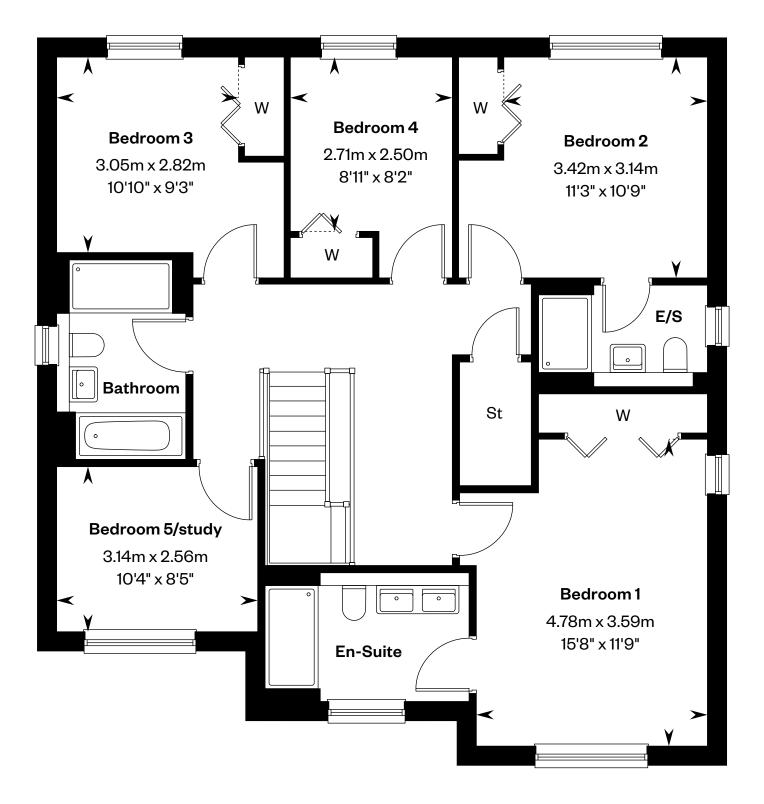

## The Evan

#### 5 bedroom detached home

Plots 10, 18 & 21 - as shown

This is a Predicted Energy Assessment for properties that are incomplete.
Once the property is completed, this rating will be updated and an official Energy Performance Certificate will be created for the property.

Ground floor First floor Second floor

Please ask your Sales Consultant for further details. E/S: En-Suite. St: Store cupboard. W: Wardrobe. : Roof light/velux window.