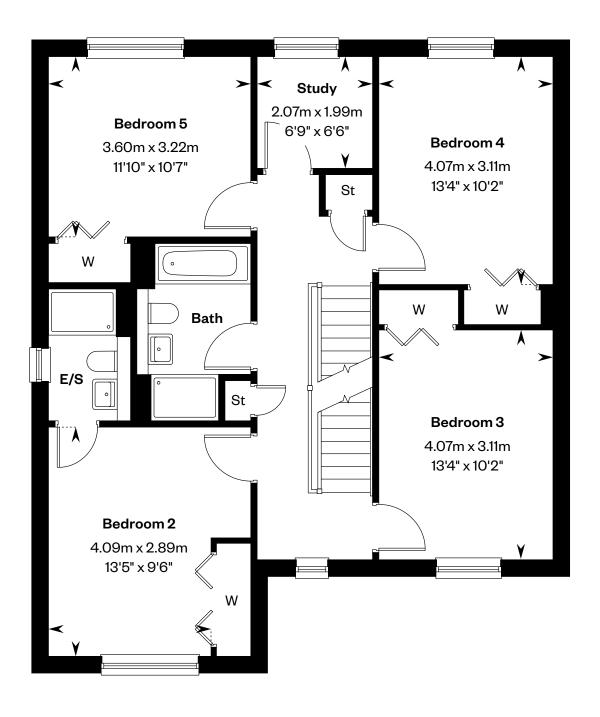

# Gordon IC

### The Gordon IC

#### 5 bedroom detached home

Plot 8 – as shown

This is a Predicted Energy Assessment for properties that are incomplete.
Once the property is completed, this rating will be updated and an official Energy Performance Certificate will be created for the property.

Ground floor First floor

Please ask your Sales Consultant for further details. E/S: En-Suite. St: Store cupboard. W: Wardrobe. ----: Dotted lines denote reduced head height.