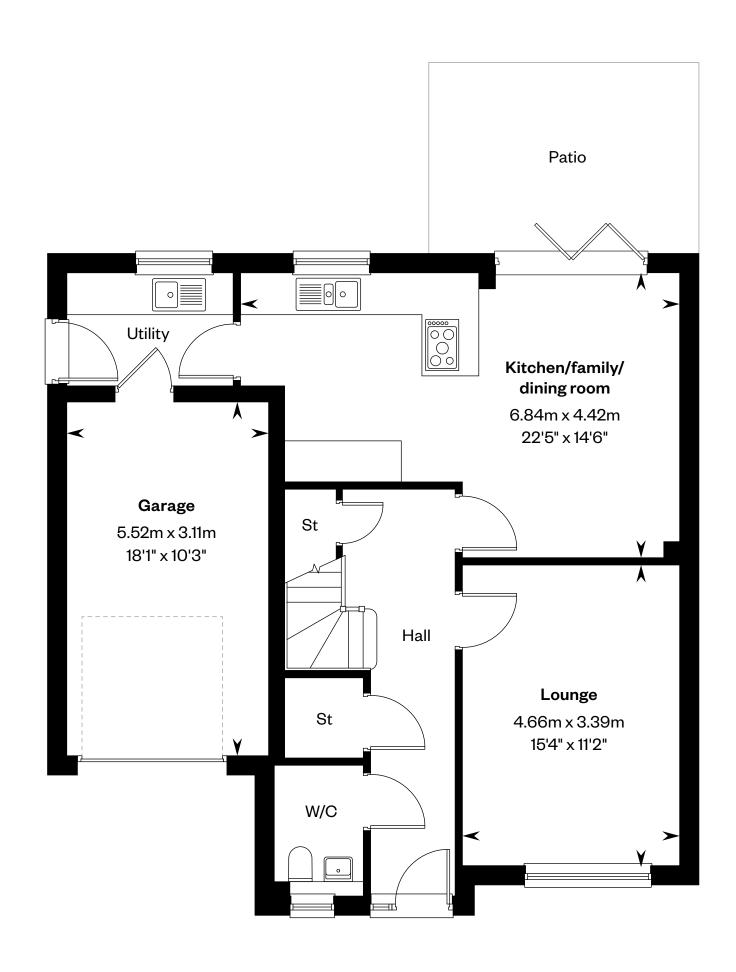

# The Bryce

## **The Bryce**

#### 4 bedroom detached home

Plot 1 – as shown

Plot 17 - handed

This is a Predicted Energy Assessment for properties that are incomplete.
Once the property is completed, this rating will be updated and an official Energy Performance Certificate will be created for the property.

Ground floor First floor

Please ask your Sales Consultant for further details. St: Store cupboard. W: Wardrobe.