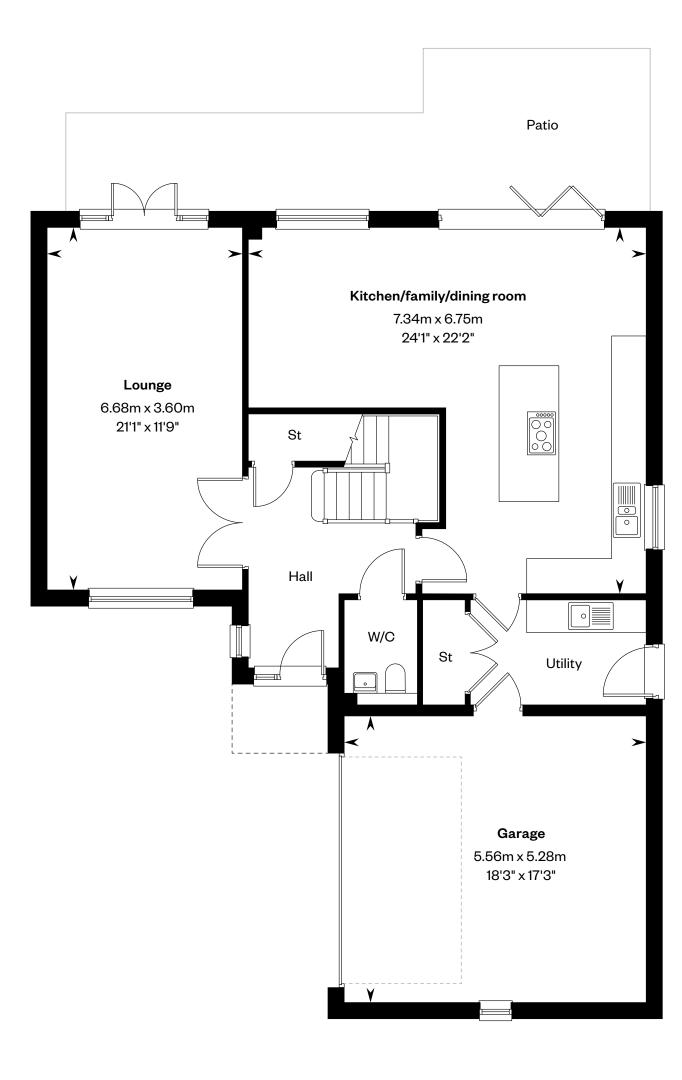

# The Kennedy

## The Kennedy

#### 5 bedroom detached home

Plot 15 - handed

This is a Predicted Energy Assessment for properties that are incomplete.
Once the property is completed, this rating will be updated and an official Energy Performance Certificate will be created for the property.

Ground floor First floor

Please ask your Sales Consultant for further details. E/S: En-Suite. St: Store cupboard. W: Wardrobe.