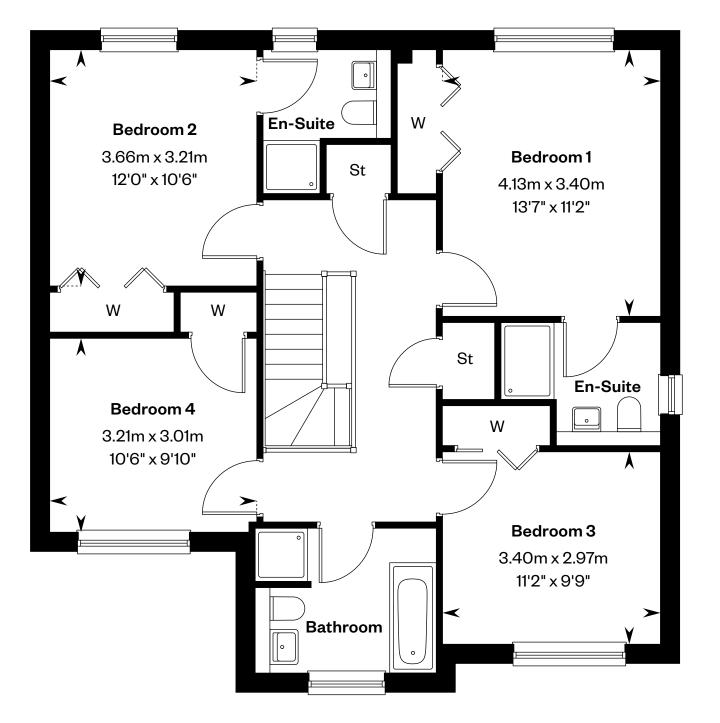

## The Crichton

## **The Crichton**

#### 5 bedroom detached home

Plots 9, 13, 20 & 24 - as shown

Plot 22 - handed

This is a Predicted Energy Assessment for properties that are incomplete.
Once the property is completed, this rating will be updated and an official Energy Performance Certificate will be created for the property.

Ground floor First floor

Please ask your Sales Consultant for further details. St: Store cupboard. W: Wardrobe.