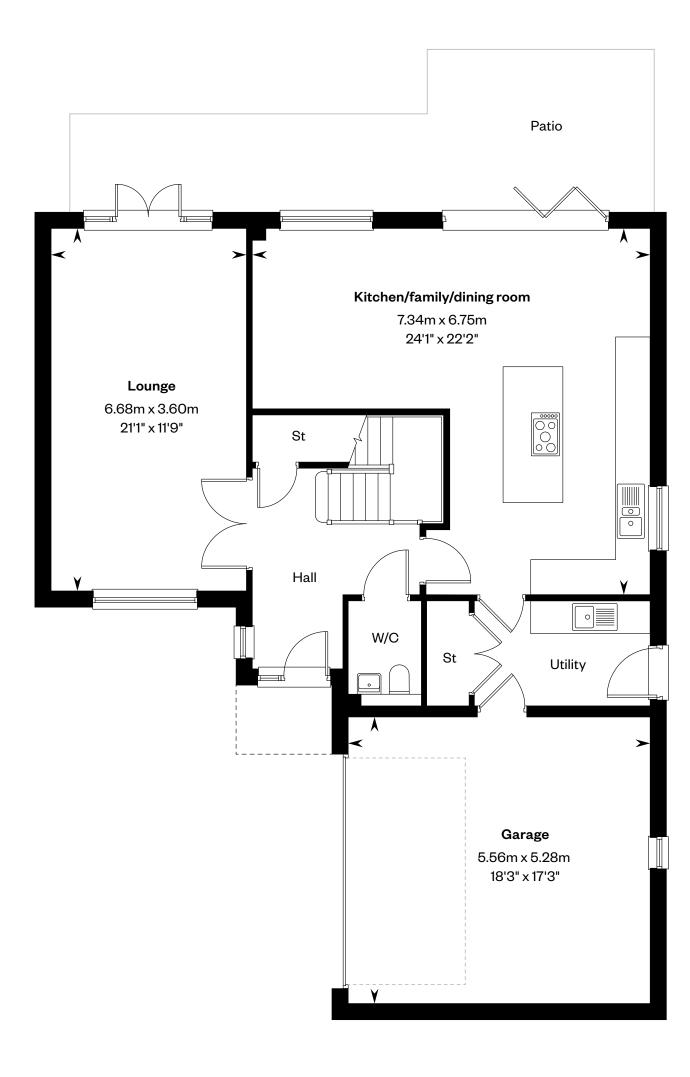

# Gordon IC

### The Gordon IC

#### 5 bedroom detached home

Plot 8 – as shown

This is a Predicted Energy Assessment for properties that are incomplete.
Once the property is completed, this rating will be updated and an official Energy Performance Certificate will be created for the property.

Ground floor First floor

Please ask your Sales Consultant for further details. E/S: En-Suite. St: Store cupboard. W: Wardrobe. ----: Dotted lines denote reduced head height.