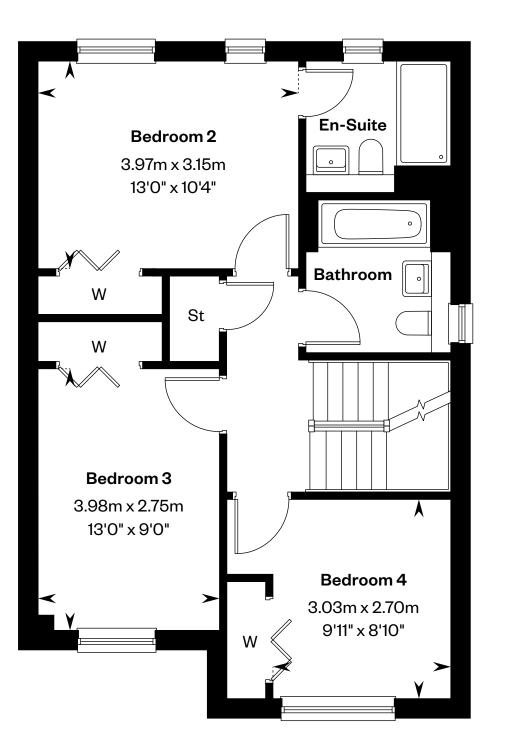

## The Brodick





## **The Brodick**

#### 4 bedroom detached home

Plot 6 - as shown

Plot 7 - handed



This is a Predicted Energy Assessment for properties that are incomplete.
Once the property is completed, this rating will be updated and an official Energy Performance Certificate will be created for the property.







Ground floor First floor Second floor

# The Bryce





## **The Bryce**

#### 4 bedroom detached home

Plot 1 – as shown

Plot 17 - handed



This is a Predicted Energy Assessment for properties that are incomplete.
Once the property is completed, this rating will be updated and an official Energy Performance Certificate will be created for the property.





Ground floor First floor

Please ask your Sales Consultant for further details. St: Store cupboard. W: Wardrobe.

## The Crichton





## **The Crichton**

#### 5 bedroom detached home

Plots 9, 13, 20 & 24 - as shown

Plot 22 - handed



This is a Predicted Energy Assessment for properties that are incomplete.
Once the property is completed, this rating will be updated and an official Energy Performance Certificate will be creat