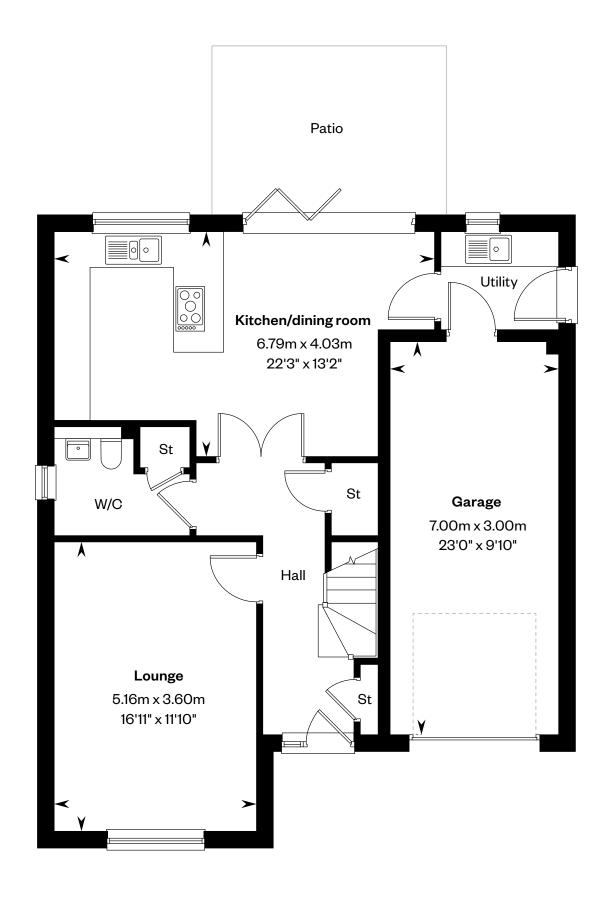

## The Evan

#### 5 bedroom detached home

Plots 10, 18 & 21 - as shown

This is a Predicted Energy Assessment for properties that are incomplete.
Once the property is completed, this rating will be updated and an official Energy Performance Certificate will be created for the property.

Ground floor First floor Second floor

Please ask your Sales Consultant for further details. E/S: En-Suite. St: Store cupboard. W: Wardrobe. : Roof light/velux window.