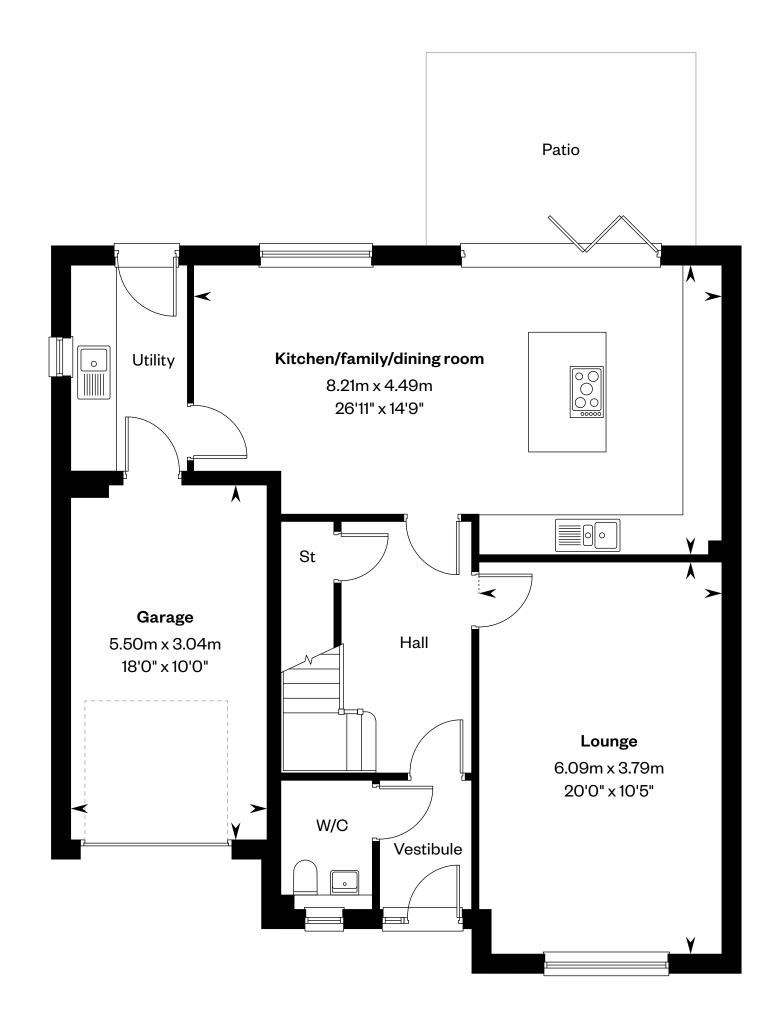

## The Darroch

### **The Darroch**

#### 5 bedroom detached home

Plots 2, 4 & 5 - as shown

Plots 12, 14, 23 & 25 - handed

This is a Predicted Energy Assessment for properties that are incomplete.
Once the property is completed, this rating will be updated and an official Energy Performance Certificate will be created for the property.

Ground floor First floor

Please ask your Sales Consultant for further details. E/S: En-Suite. St: Store cupboard. W: Wardrobe.