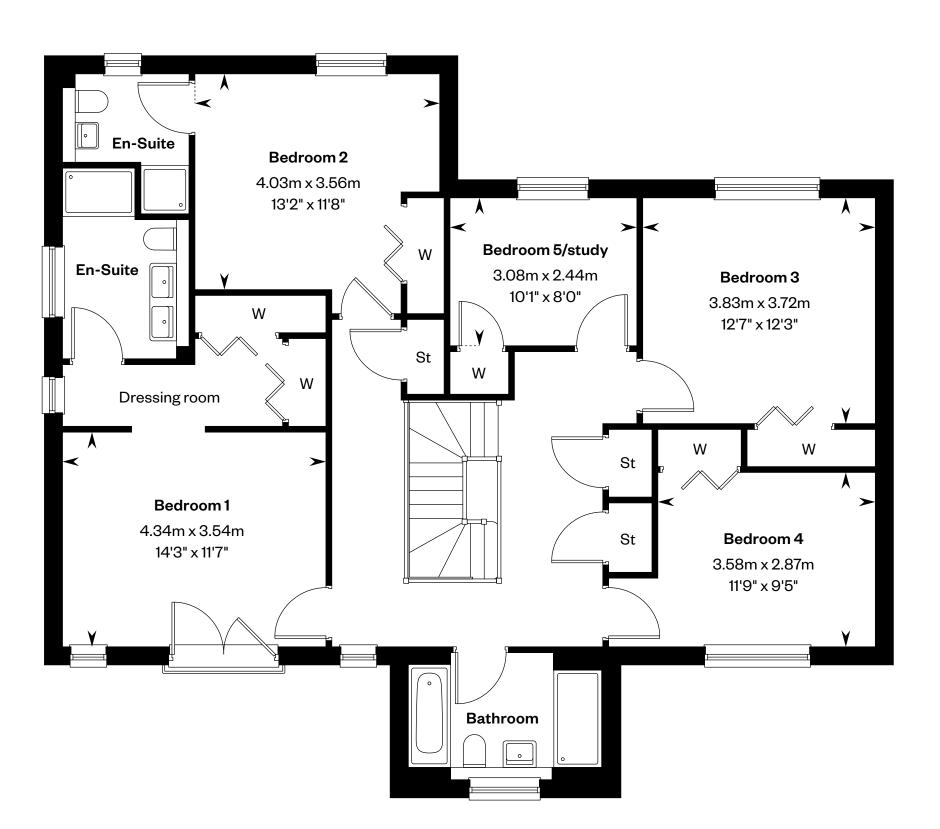

# The Lewis

## **The Lewis**

#### 5 bedroom detached home

Plot 16 - as shown

Plot 3 - handed

This is a Predicted Energy Assessment for properties that are incomplete.
Once the property is completed, this rating will be updated and an official Energy Performance Certificate will be created for the property.

Ground floor First floor

Please ask your Sales Consultant for further details. E/S: En-Suite. St: Store cupboard. W: Wardrobe.