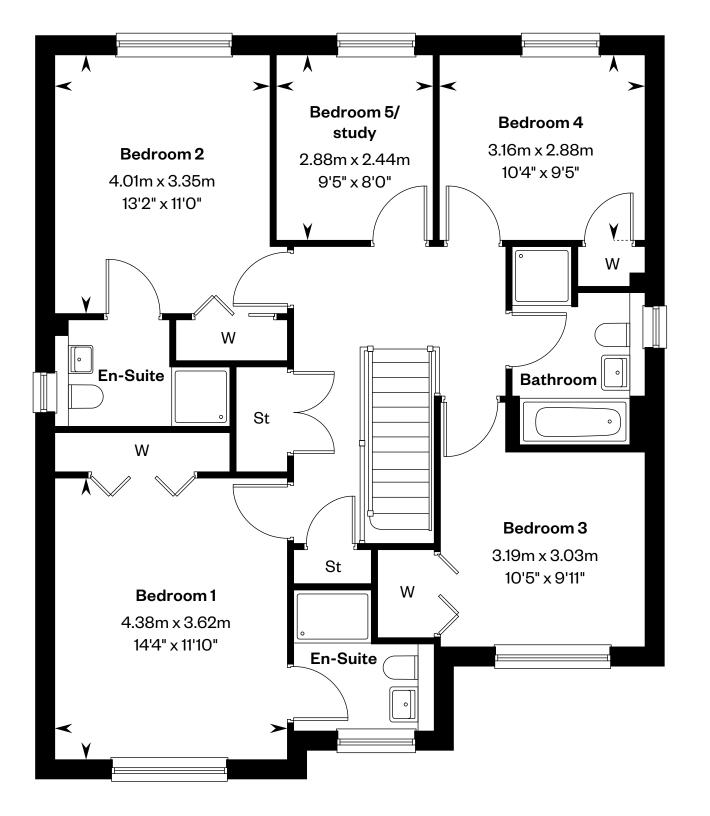

## The Darroch

### **The Darroch**

#### 5 bedroom detached home

Plots 2, 4 & 5 - as shown

Plots 12, 14, 23 & 25 - handed

This is a Predicted Energy Assessment for properties that are incomplete.
Once the property is completed, this rating will be updated and an official Energy Performance Certificate will be created for the property.

Ground floor First floor

Please ask your Sales Consultant for further details. E/S: En-Suite. St: Store cupboard. W: Wardrobe.