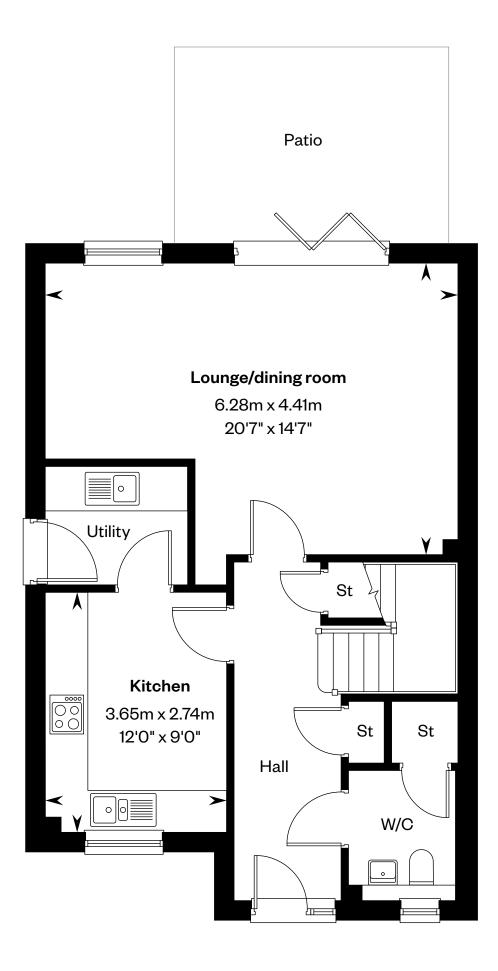

## The Brodick





## **The Brodick**

#### 4 bedroom detached home

Plot 6 - as shown

Plot 7 - handed



This is a Predicted Energy Assessment for properties that are incomplete.
Once the property is completed, this rating will be updated and an official Energy Performance Certificate will be created for the property.







Ground floor First floor Second floor

# The Bryce





## **The Bryce**

#### 4 bedroom detached home

Plot 1 – as shown

Plot 17 - handed



This is a Predicted Energy Assessment for properties that are incomplete.
Once the property is completed, this rating will be updated and an official Energy Performance Certificate will be created for the property.





Ground floor First floor

Please ask your Sales Consultant for further details. St: Store cupboard. W: Wardrobe.

## The Crichton





## **The Crichton**

#### 5 bedroom detached home

Plots 9, 13, 20 & 24 - as shown

Plot 22 - handed



This is a Predicted Energy Assessment for properties that are incomplete.
Once the property is completed, this rating will be updated and an official Energy Performance Certificate will be cre