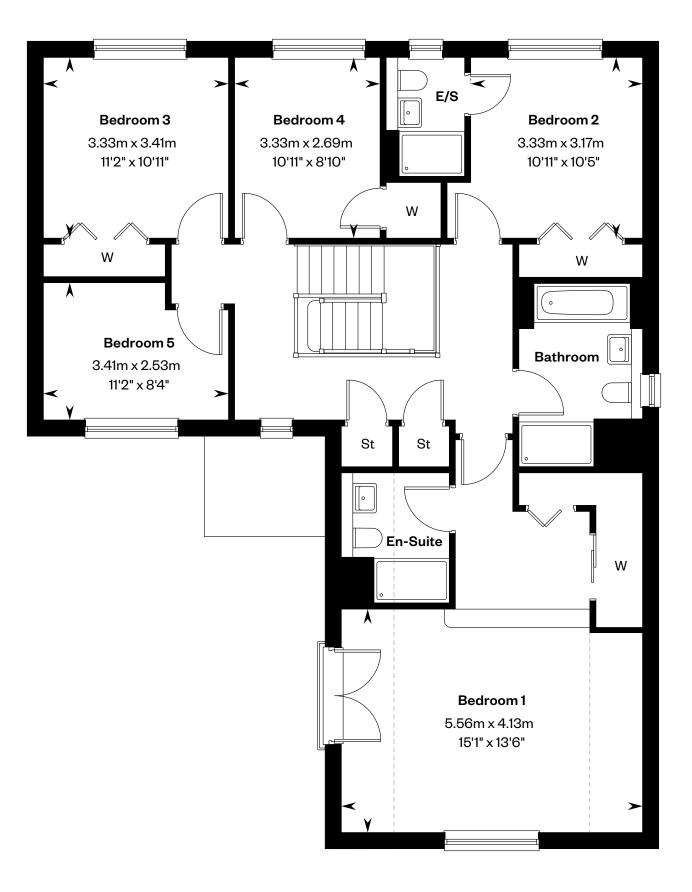

# The Kennedy

## The Kennedy

#### 5 bedroom detached home

Plot 15 - handed

This is a Predicted Energy Assessment for properties that are incomplete.
Once the property is completed, this rating will be updated and an official Energy Performance Certificate will be created for the property.

Ground floor First floor

Please ask your Sales Consultant for further details. E/S: En-Suite. St: Store cupboard. W: Wardrobe.