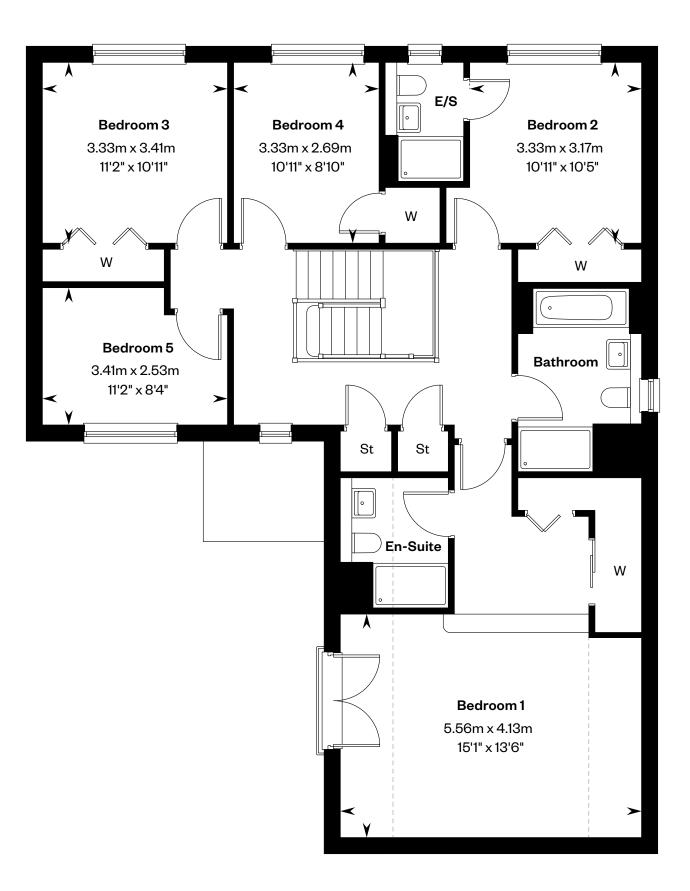

# Gordon IC

### The Gordon IC

#### 5 bedroom detached home

Plot 8 – as shown

This is a Predicted Energy Assessment for properties that are incomplete.
Once the property is completed, this rating will be updated and an official Energy Performance Certificate will be created for the property.

Ground floor First floor

Please ask your Sales Consultant for further details. E/S: En-Suite. St: Store cupboard. W: Wardrobe. ----: Dotted lines denote reduced head height.