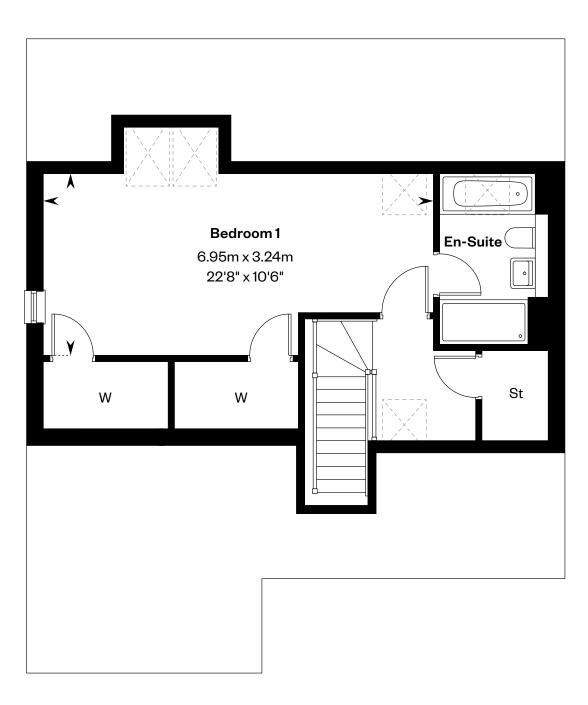

# Gordon IC

### The Gordon IC

#### 5 bedroom detached home

Plot 8 – as shown

This is a Predicted Energy Assessment for properties that are incomplete.
Once the property is completed, this rating will be updated and an official Energy Performance Certificate will be created for the property.

Ground floor First floor

Please ask your Sales Consultant for further details. E/S: En-Suite. St: Store cupboard. W: Wardrobe. ----: Dotted lines denote reduced head height.