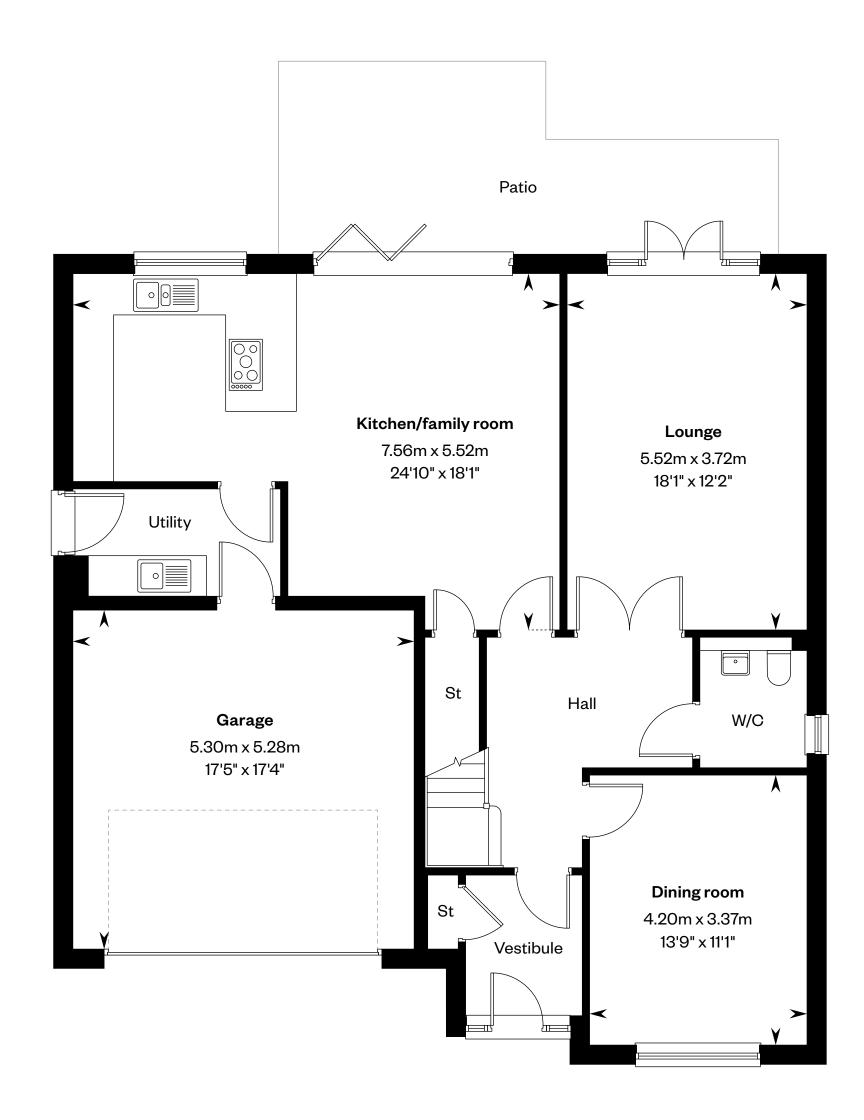

# The Logan

## The Logan

#### 5 bedroom detached home

Plot 19 - handed

This is a Predicted Energy Assessment for properties that are incomplete.
Once the property is completed, this rating will be updated and an official Energy Performance Certificate will be created for the property.

Ground floor First floor

Please ask your Sales Consultant for further details. E/S: En-Suite. St: Store cupboard. W: Wardrobe.