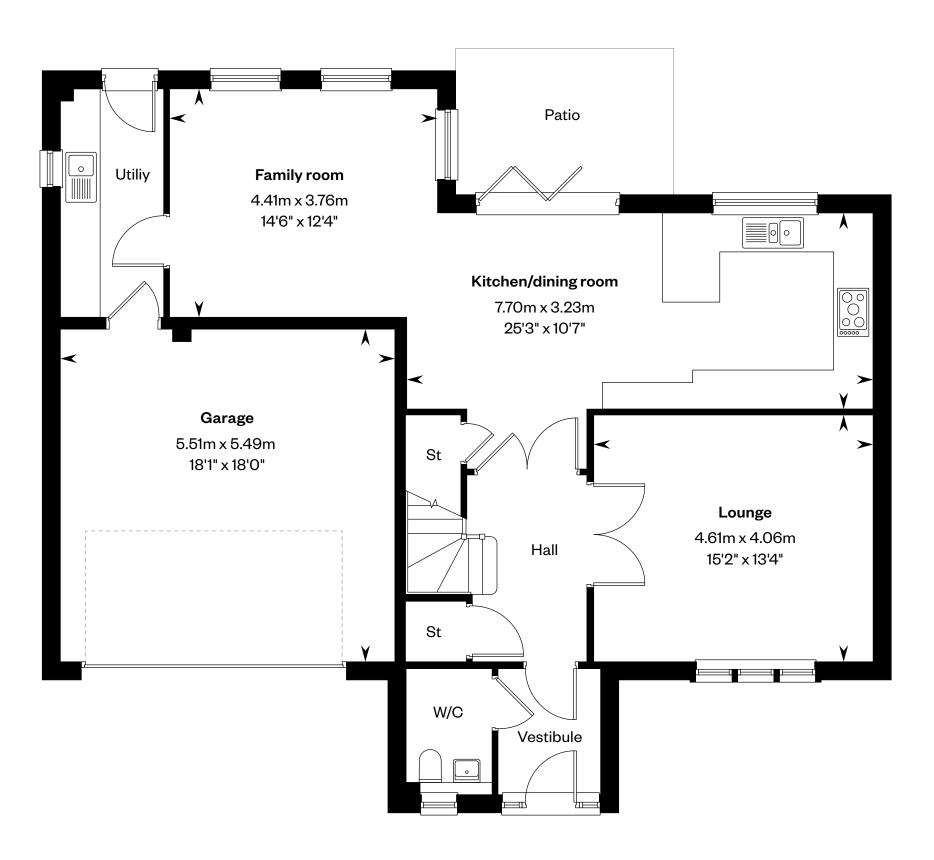

# The Lewis

## **The Lewis**

#### 5 bedroom detached home

Plot 16 - as shown

Plot 3 - handed

This is a Predicted Energy Assessment for properties that are incomplete.
Once the property is completed, this rating will be updated and an official Energy Performance Certificate will be created for the property.

Ground floor First floor

Please ask your Sales Consultant for further details. E/S: En-Suite. St: Store cupboard. W: Wardrobe.