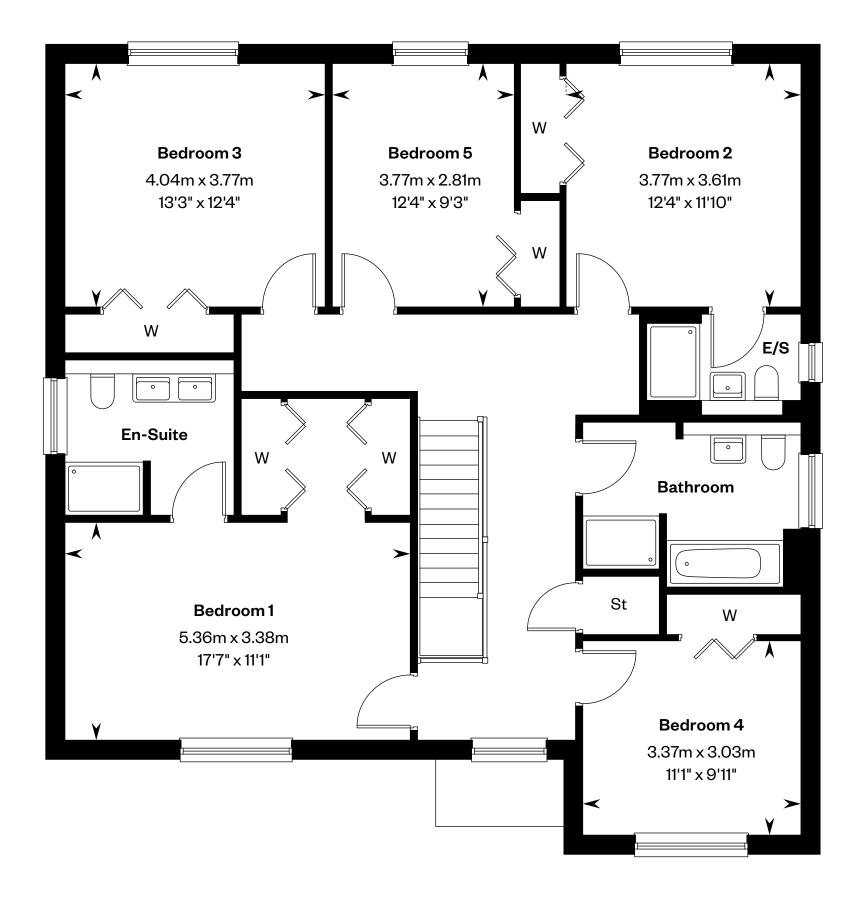

# The Logan

## The Logan

#### 5 bedroom detached home

Plot 19 - handed

This is a Predicted Energy Assessment for properties that are incomplete.
Once the property is completed, this rating will be updated and an official Energy Performance Certificate will be created for the property.

Ground floor First floor

Please ask your Sales Consultant for further details. E/S: En-Suite. St: Store cupboard. W: Wardrobe.