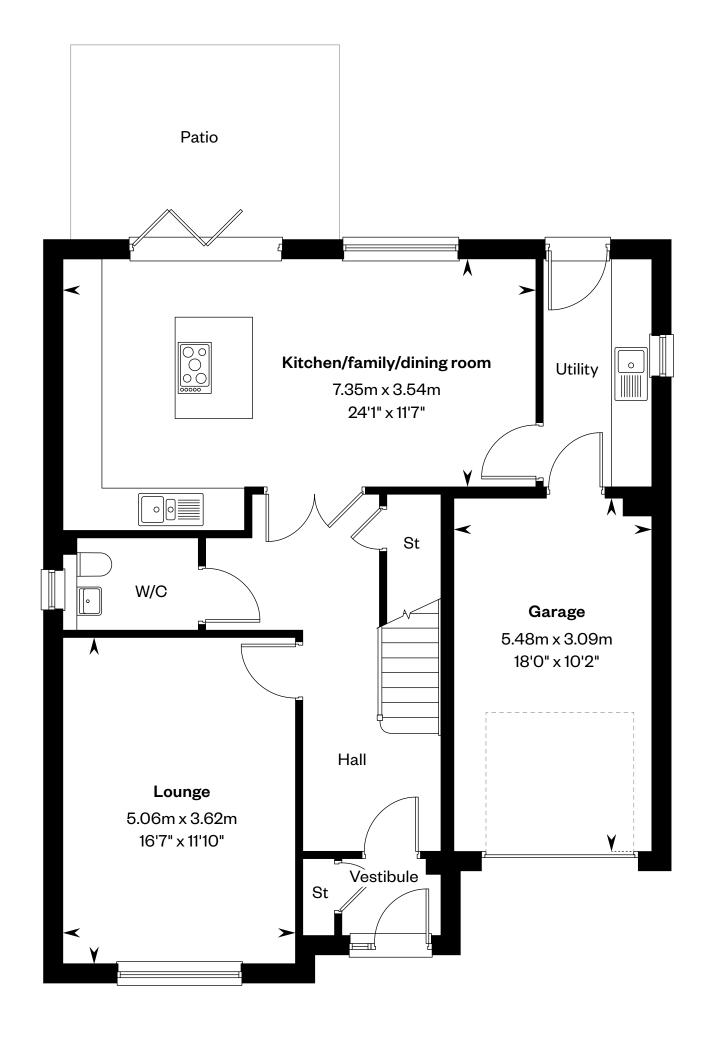

## The Crichton

## **The Crichton**

#### 5 bedroom detached home

Plots 9, 13, 20 & 24 - as shown

Plot 22 - handed

This is a Predicted Energy Assessment for properties that are incomplete.
Once the property is completed, this rating will be updated and an official Energy Performance Certificate will be created for the property.

Ground floor First floor

Please ask your Sales Consultant for further details. St: Store cupboard. W: Wardrobe.