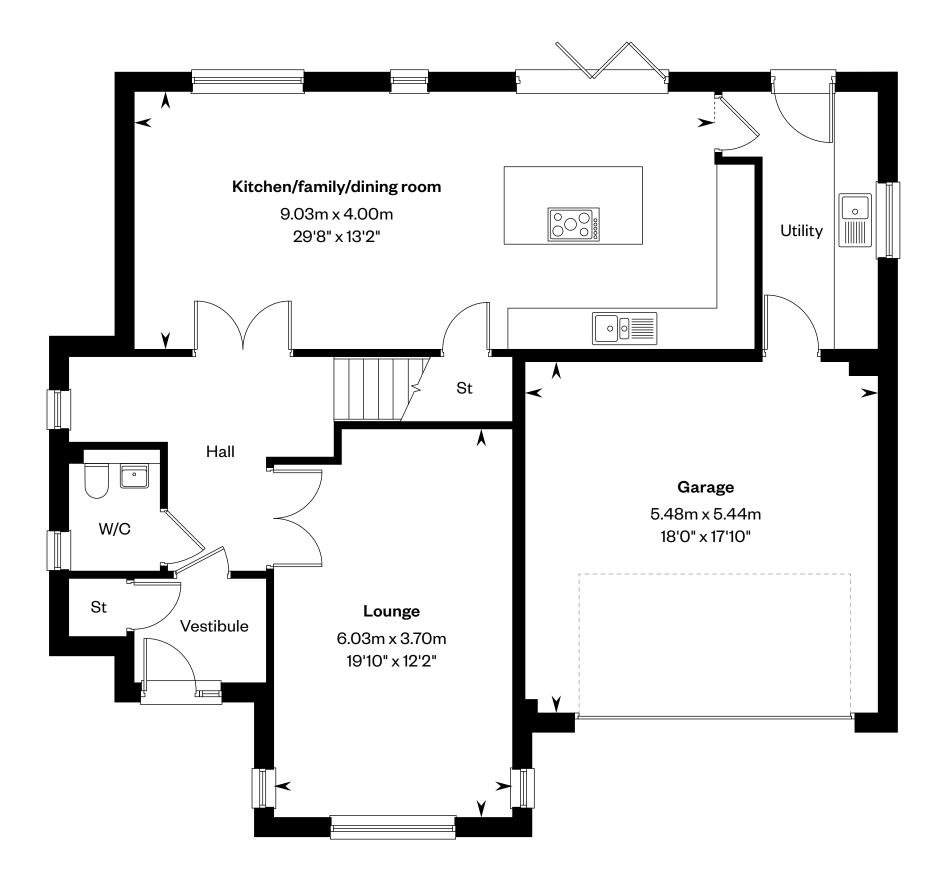

# The Bryce

## **The Bryce**

#### 4 bedroom detached home

Plot 1 – as shown

Plot 17 - handed

This is a Predicted Energy Assessment for properties that are incomplete.
Once the property is completed, this rating will be updated and an official Energy Performance Certificate will be created for the property.

Ground floor First floor

Please ask your Sales Consultant for further details. St: Store cupboard. W: Wardrobe.