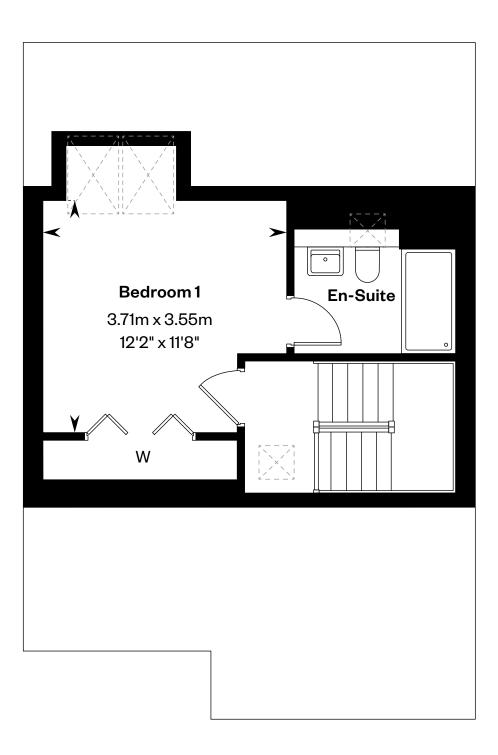

# The Bryce

## **The Bryce**

#### 4 bedroom detached home

Plot 1 – as shown

Plot 17 - handed

This is a Predicted Energy Assessment for properties that are incomplete.
Once the property is completed, this rating will be updated and an official Energy Performance Certificate will be created for the property.

Ground floor First floor

Please ask your Sales Consultant for further details. St: Store cupboard. W: Wardrobe.