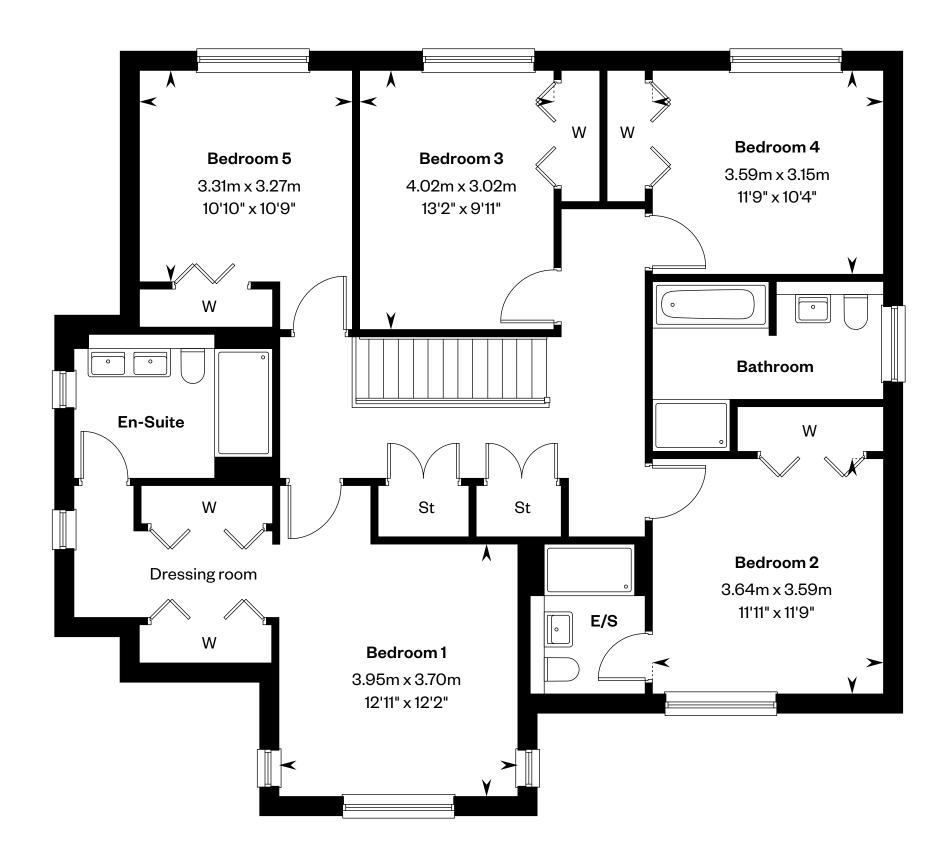

# The Bryce

## **The Bryce**

#### 4 bedroom detached home

Plot 1 – as shown

Plot 17 - handed

This is a Predicted Energy Assessment for properties that are incomplete.
Once the property is completed, this rating will be updated and an official Energy Performance Certificate will be created for the property.

Ground floor First floor

Please ask your Sales Consultant for further details. St: Store cupboard. W: Wardrobe.