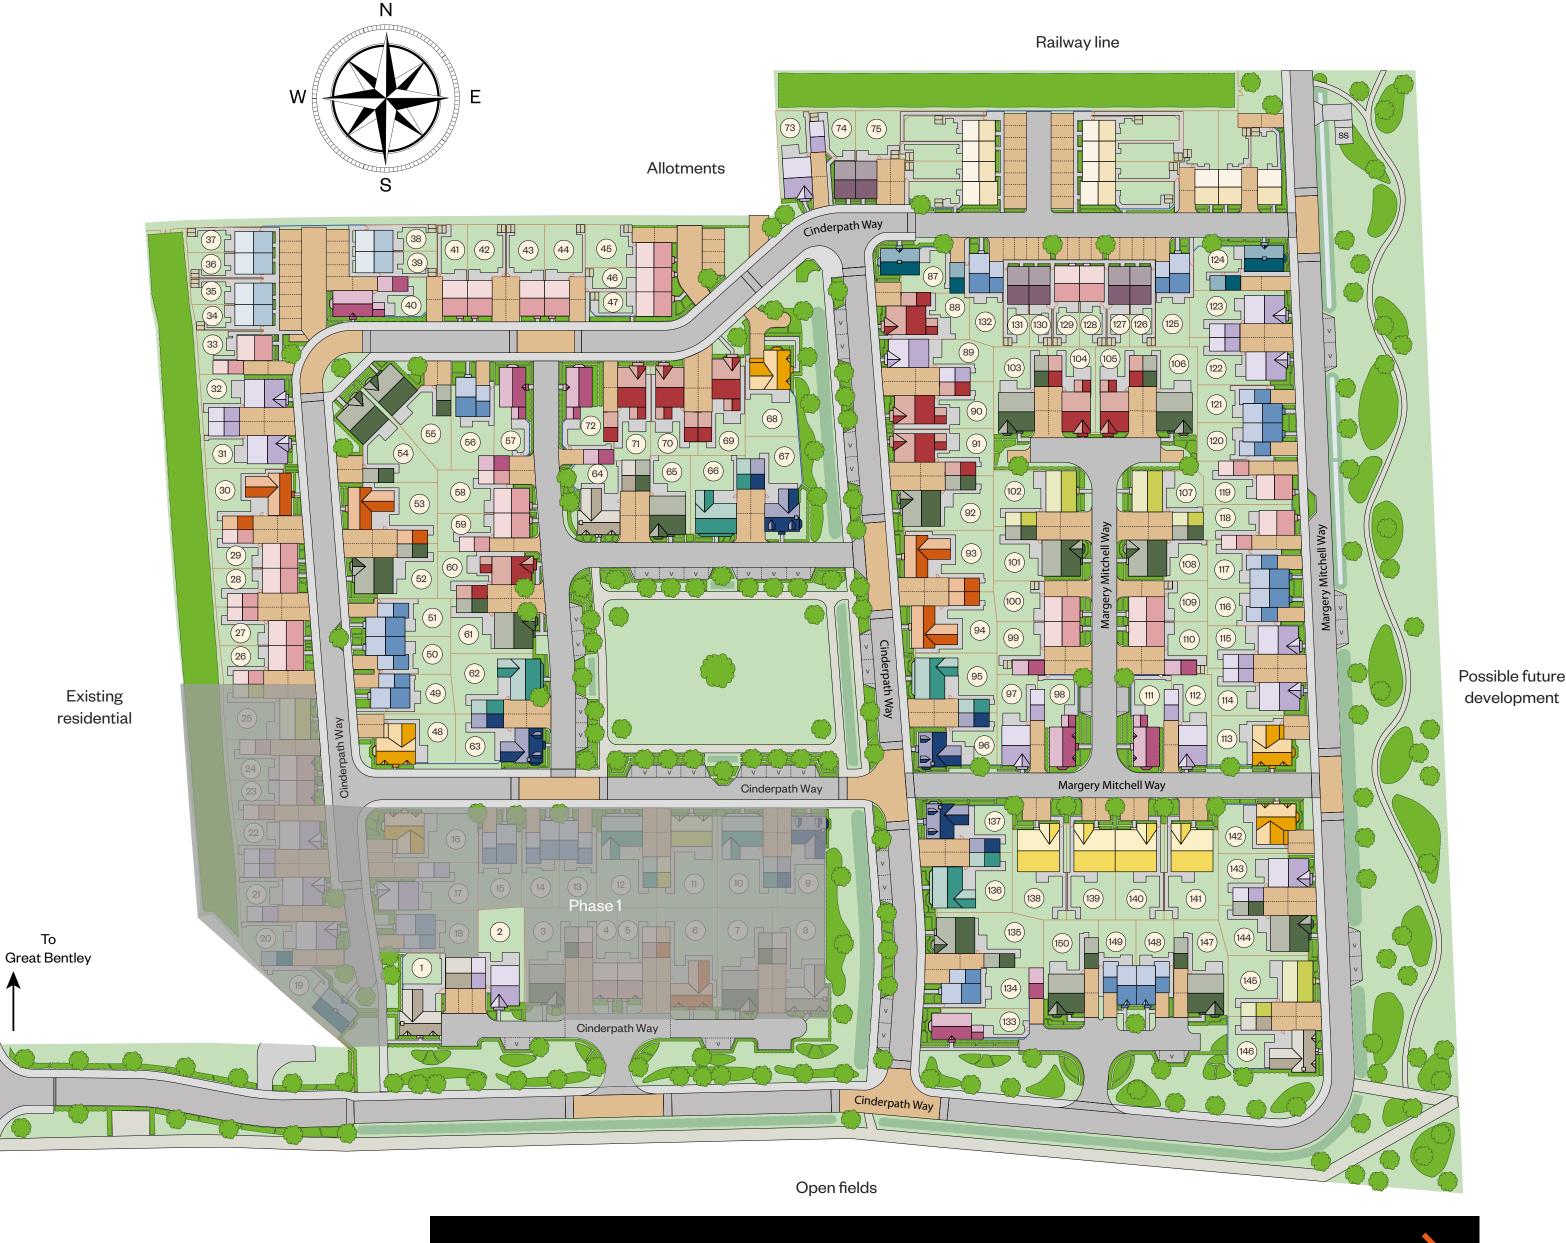

# Ufford Chase

The development – Phase 2

Cinderpath Way (off Plough Road), Great Bentley, Essex, CO7 8NQ

# Ufford Chase

## The development - Phase 2

### **Housing association**

\*Plot specific detail. No garage to plots 41-44, 99, 100, 109, 110, 128, 129. V: Visitor parking space. SS: Sub Station.

The above development layout is not drawn to scale and is for general guidance only. Road layouts, pathways and external treatments may differ. Landscaping is indicative only. Please confirm the most up-to-date details with our sales consultants prior to reservation.