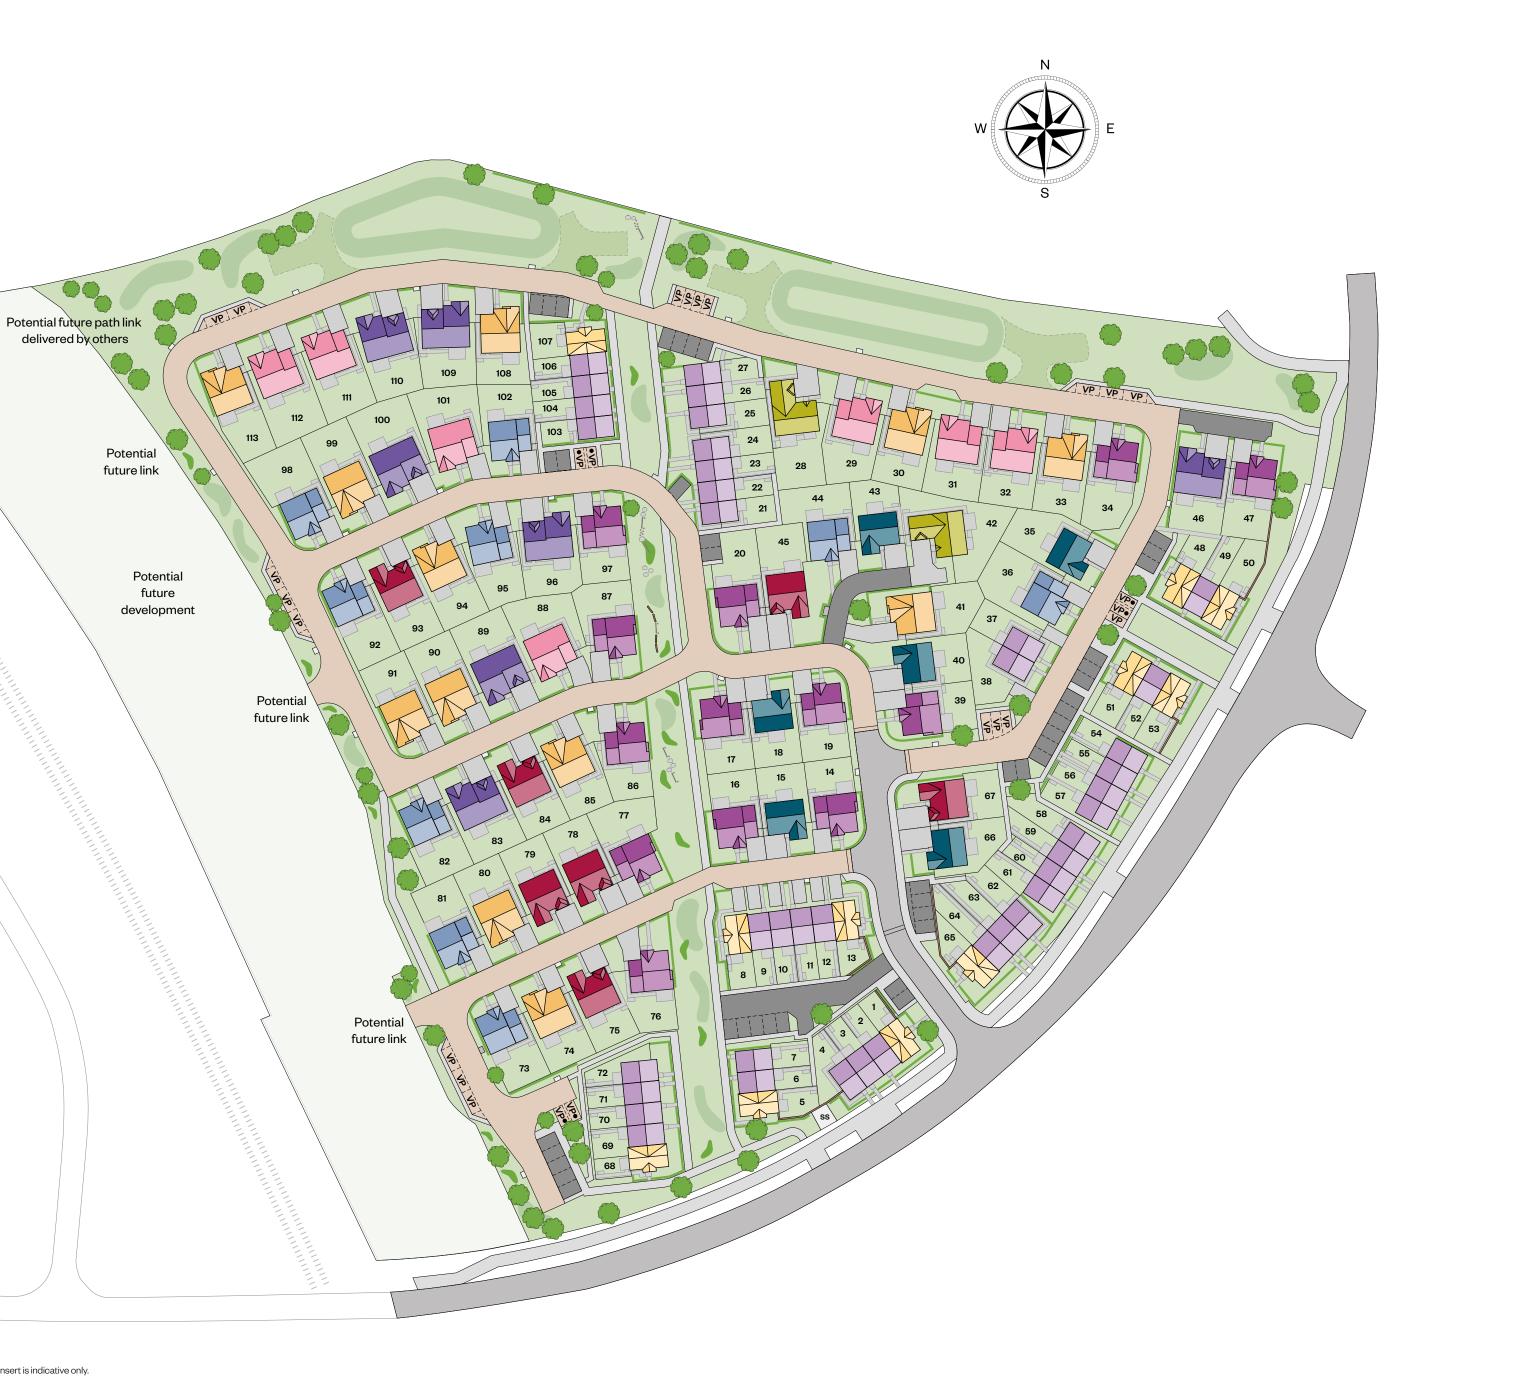

### The development

#### The Allan

3 bedroom terraced home Plots 2, 3, 4, 6, 7, 9, 10, 11, 12, 21, 22, 23, 34, 25, 26, 27, 49, 52, 54, 55, 56, 57, 58, 59, 60, 61, 62, 63, 64, 69, 70, 71, 72, 103, 104, 105 & 106

#### **The Allan**

3 bedroom semi-detached home Plots 37 & 38

#### The Arran

3 bedroom terraced home Plots 1, 5, 8, 13, 48, 50, 51, 53, 65, 68 & 107

#### The Barrie

4 bedroom detached home Plots 15, 18, 35, 40, 43 & 66

#### The Bryce

4 bedroom detached home Plots 36, 44, 73, 81, 82, 92, 95, 98 & 102

#### The Cairn

4 bedroom detached home Plots 14, 16, 17, 19, 20, 34, 39, 47, 76, 77, 86, 87 & 97

#### The Colville

4 bedroom detached home with study Plots 45, 67, 75, 78, 79, 84 & 93

#### **The Crichton**

5 bedroom detached home Plots 30, 33, 41, 74, 80, 85, 90, 91, 94, 99, 108 & 113

#### The Darroch

5 bedroom detached home Plots 29, 31, 32, 88, 101, 111 & 112

#### The Dewar

5 bedroom detached home Plots 28 & 42

#### **The Garvie**

5 bedroom detached home Plots 46, 83, 89, 96, 100, 109 & 110

- Block Paving
  Monoblock Paving
  1.8m Timber Fences
  1.8m Feature Walls
  EV Charging Points
  VP Visitor Parking
- ss Sub station

The above development layout is not drawn to scale and is for general guidance only. Road layouts, pathways and external treatments may differ. Landscaping is indicative only. Please confirm the most up-to-date details with our Sales Consultant prior to reservation.