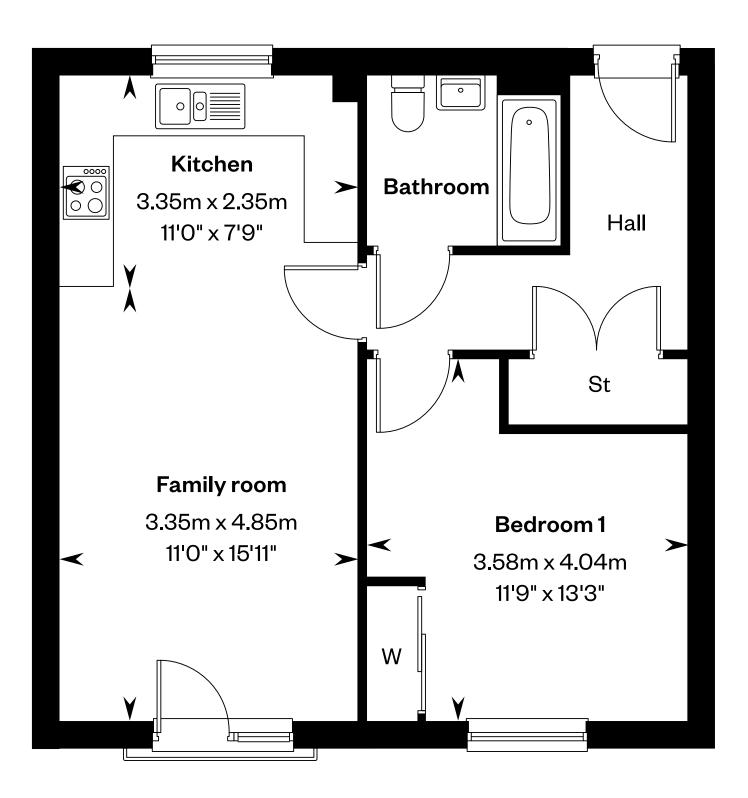

#### 1 bedroom apartments

Plots 304 - as shown

Energy
Efficiency Rating

Very energy efficient – lower running costs
92 plus A

81-91 B

69-80 C

55-68 D

39-54 E

21-38 F

1-20 G

Not energy efficient – higher running costs

Please ask your Sales Consultant for further details. St: Store cupboard. W: Wardrobe.