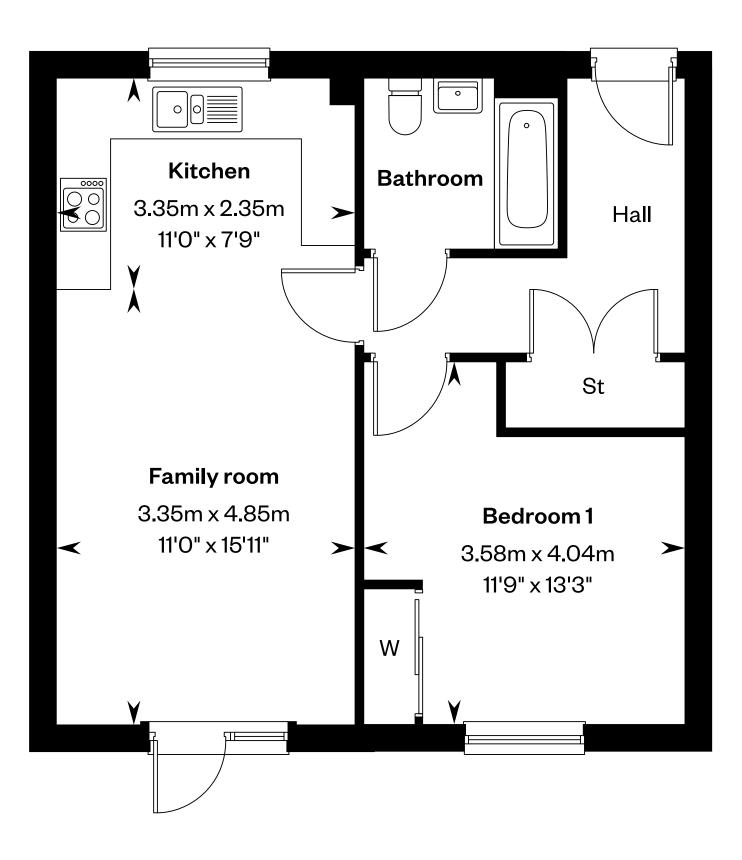

#### 1 bedroom apartments

Plot 301 - as shown

Energy
Efficiency Rating

Very energy efficient – lower running costs

92 plus A

81-91 B

69-80 C

55-68 D

39-54 E

21-38 F

1-20 G

Not energy efficient – higher running costs

Please ask your Sales Consultant for further details. St: Store cupboard. W: Wardrobe.