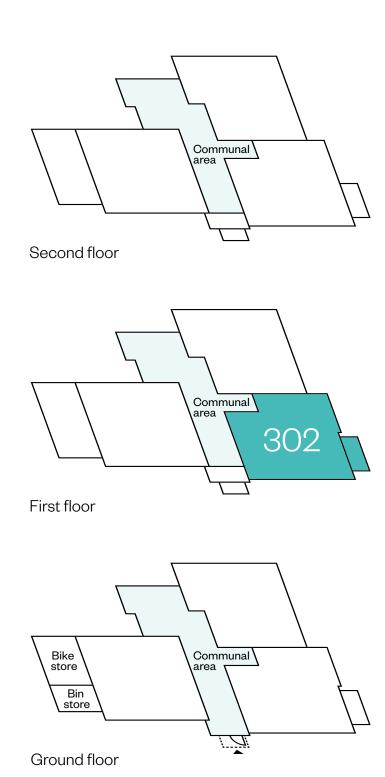

#### 1 bedroom apartments

Plot 302 - as shown

Energy
Efficiency Rating

Very energy efficient – lower running costs

92 plus A

81-91 B

69-80 C

55-68 D

39-54 E

21-38 F

1-20 G

Not energy efficient – higher running costs

Please ask your Sales Consultant for further details. St: Store cupboard. W: Wardrobe.