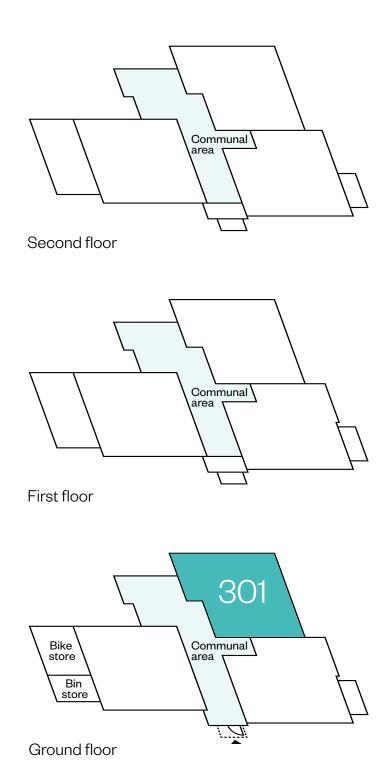

#### 1 bedroom apartments

Plot 301 - as shown

Energy
Efficiency Rating

Very energy efficient – lower running costs

92 plus A

81-91 B

69-80 C

55-68 D

39-54 E

21-38 F

1-20 G

Not energy efficient – higher running costs

Please ask your Sales Consultant for further details. St: Store cupboard. W: Wardrobe.