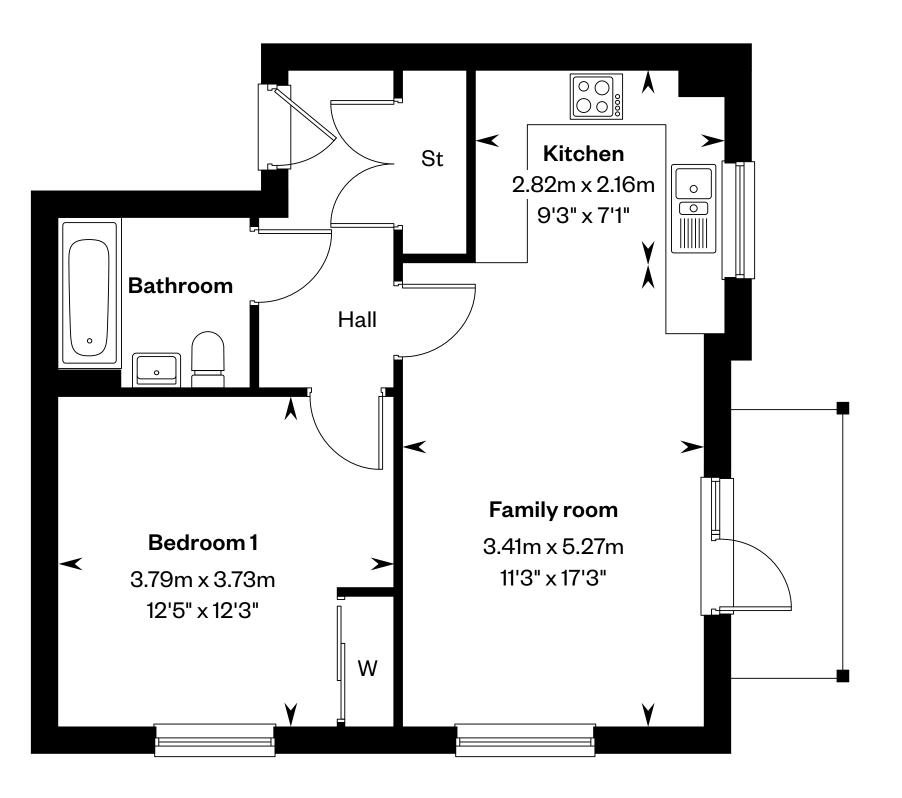

#### 1 bedroom apartments

Plots 303 & 306 - as shown

Energy
Efficiency Rating

Very energy efficient – lower running costs

92 plus A

81-91 B

69-80 C

55-68 D

39-54 E

21-38 F

1-20 G

Not energy efficient – higher running costs

Please ask your Sales Consultant for further details. St: Store cupboard. W: Wardrobe.