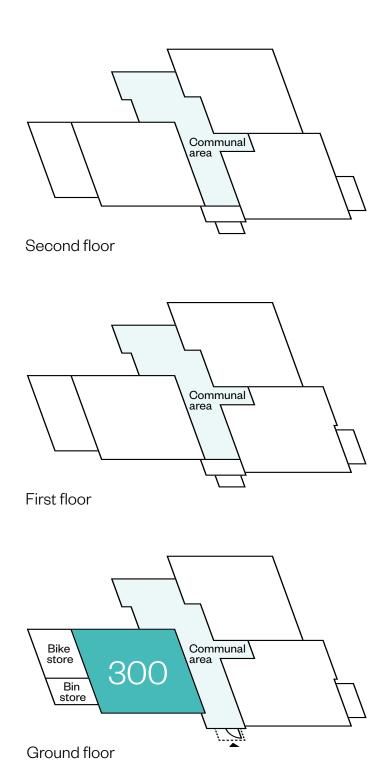

#### 1 bedroom apartments

Plot 300 - as shown

Energy
Efficiency Rating

Very energy efficient – lower running costs
92 plus A
81-91 B
69-80 C
55-68 D
39-54 E
21-38 F
1-20 G
Not energy efficient – higher running costs

Please ask your Sales Consultant for further details. St: Store cupboard. W: Wardrobe.