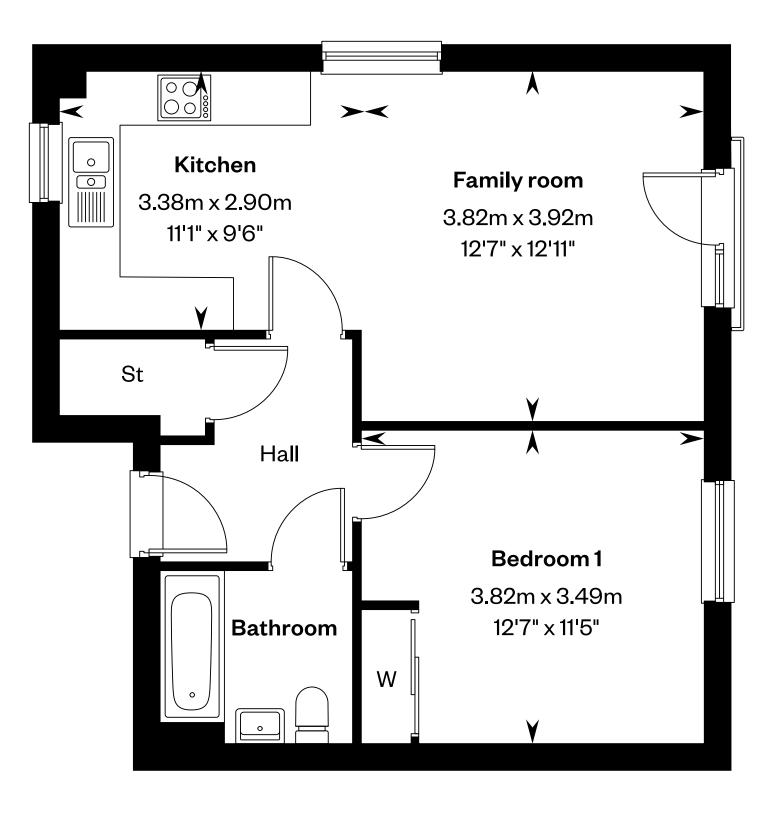

#### 1 bedroom apartments

Plot 305 - as shown

Energy
Efficiency Rating

Very energy efficient – lower running costs

92 plus A

81-91 B

69-80 C

55-68 D

39-54 E

21-38 F

1-20 G

Not energy efficient – higher running costs

Please ask your Sales Consultant for further details. St: Store cupboard. W: Wardrobe.