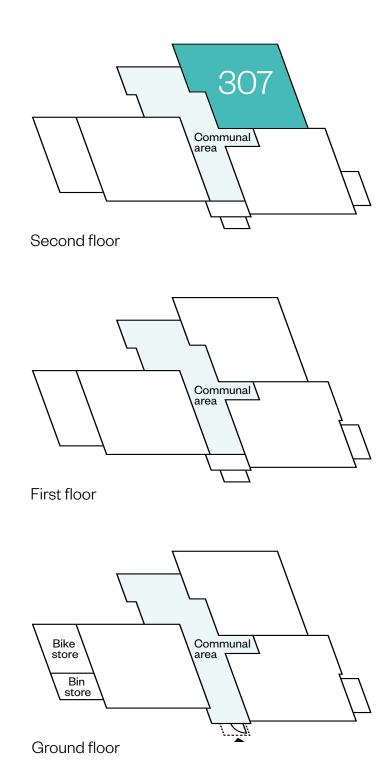

#### 1 bedroom apartments

Plots 307 - as shown

Energy
Efficiency Rating

Very energy efficient – lower running costs

92 plus A

81-91 B

69-80 C

55-68 D

39-54 E

21-38 F

1-20 G

Not energy efficient – higher running costs

Please ask your Sales Consultant for further details. St: Store cupboard. W: Wardrobe.