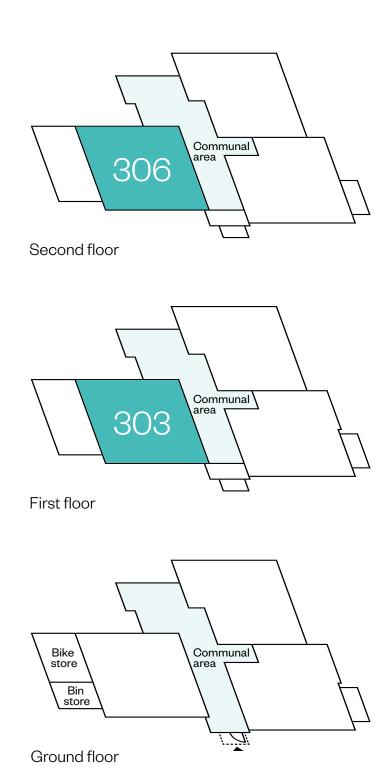

#### 1 bedroom apartments

Plots 303 & 306 - as shown

Energy
Efficiency Rating

Very energy efficient – lower running costs

92 plus A

81-91 B

69-80 C

55-68 D

39-54 E

21-38 F

1-20 G

Not energy efficient – higher running costs

Please ask your Sales Consultant for further details. St: Store cupboard. W: Wardrobe.