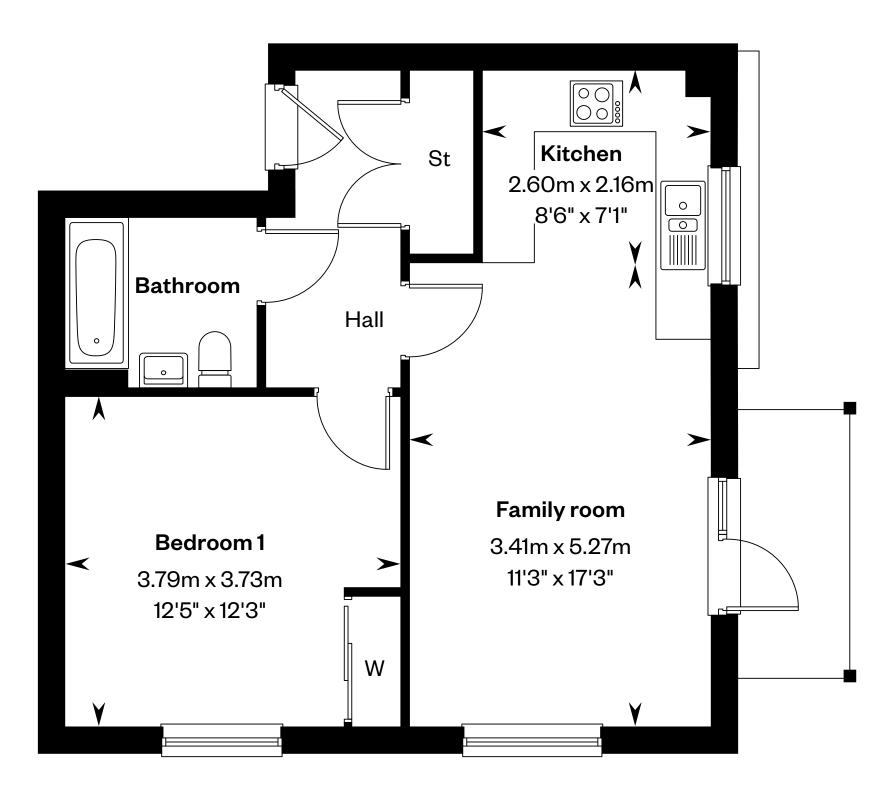

#### 1 bedroom apartments

Plots 307 - as shown

Energy
Efficiency Rating

Very energy efficient – lower running costs

92 plus A

81-91 B

69-80 C

55-68 D

39-54 E

21-38 F

1-20 G

Not energy efficient – higher running costs

Please ask your Sales Consultant for further details. St: Store cupboard. W: Wardrobe.