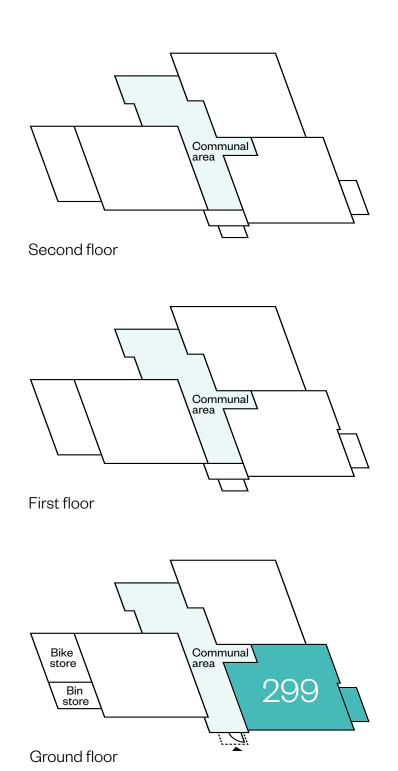

#### 1 bedroom apartments

Plot 299 – as shown

Energy

**Efficiency Rating** 

83

Very energy efficient – lower running costs

Not energy efficient – higher running costs

Please ask your Sales Consultant for further details. St: Store cupboard. W: Wardrobe.