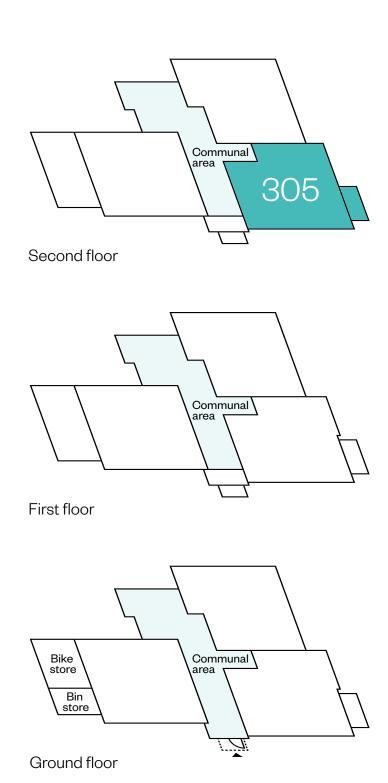

#### 1 bedroom apartments

Plot 305 - as shown

Energy
Efficiency Rating

Very energy efficient – lower running costs

92 plus A

81-91 B

69-80 C

55-68 D

39-54 E

21-38 F

1-20 G

Not energy efficient – higher running costs

Please ask your Sales Consultant for further details. St: Store cupboard. W: Wardrobe.