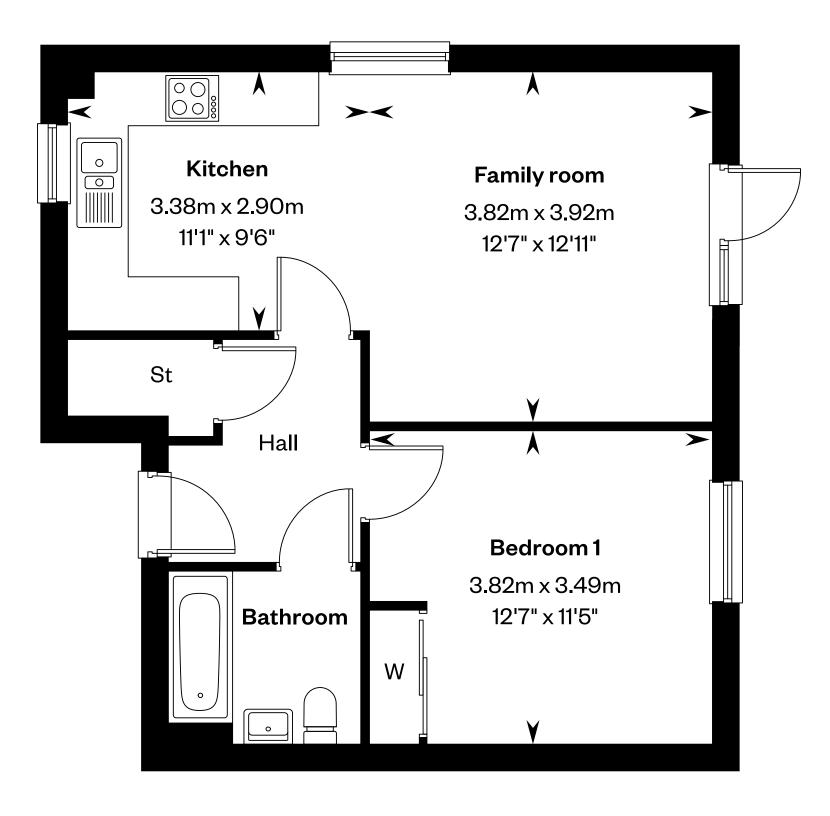

#### 1 bedroom apartments

Plot 302 - as shown

Energy
Efficiency Rating

Very energy efficient – lower running costs

92 plus A

81-91 B

69-80 C

55-68 D

39-54 E

21-38 F

1-20 G

Not energy efficient – higher running costs

Please ask your Sales Consultant for further details. St: Store cupboard. W: Wardrobe.