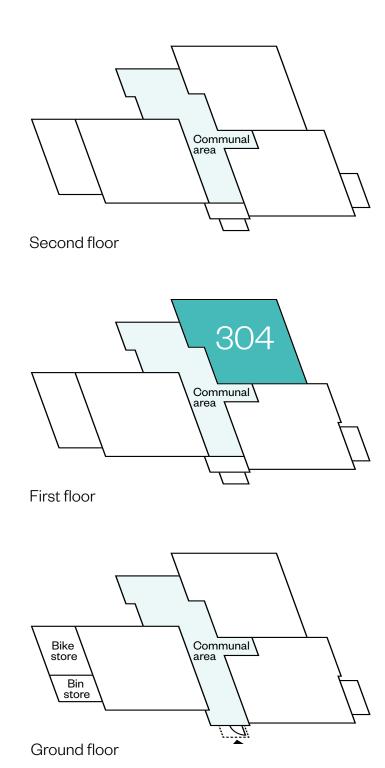

#### 1 bedroom apartments

Plots 304 - as shown

Energy
Efficiency Rating

Very energy efficient – lower running costs
92 plus A

81-91 B

69-80 C

55-68 D

39-54 E

21-38 F

1-20 G

Not energy efficient – higher running costs

Please ask your Sales Consultant for further details. St: Store cupboard. W: Wardrobe.