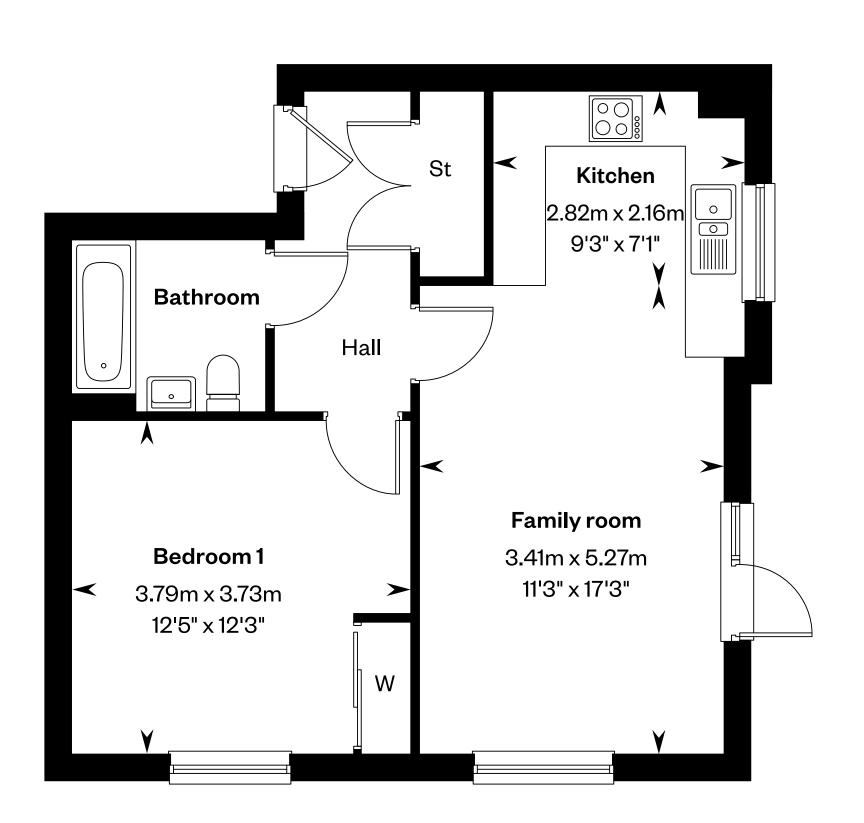

#### 1 bedroom apartments

Plot 299 – as shown

Energy

**Efficiency Rating** 

83

Very energy efficient – lower running costs

Not energy efficient – higher running costs

Please ask your Sales Consultant for further details. St: Store cupboard. W: Wardrobe.