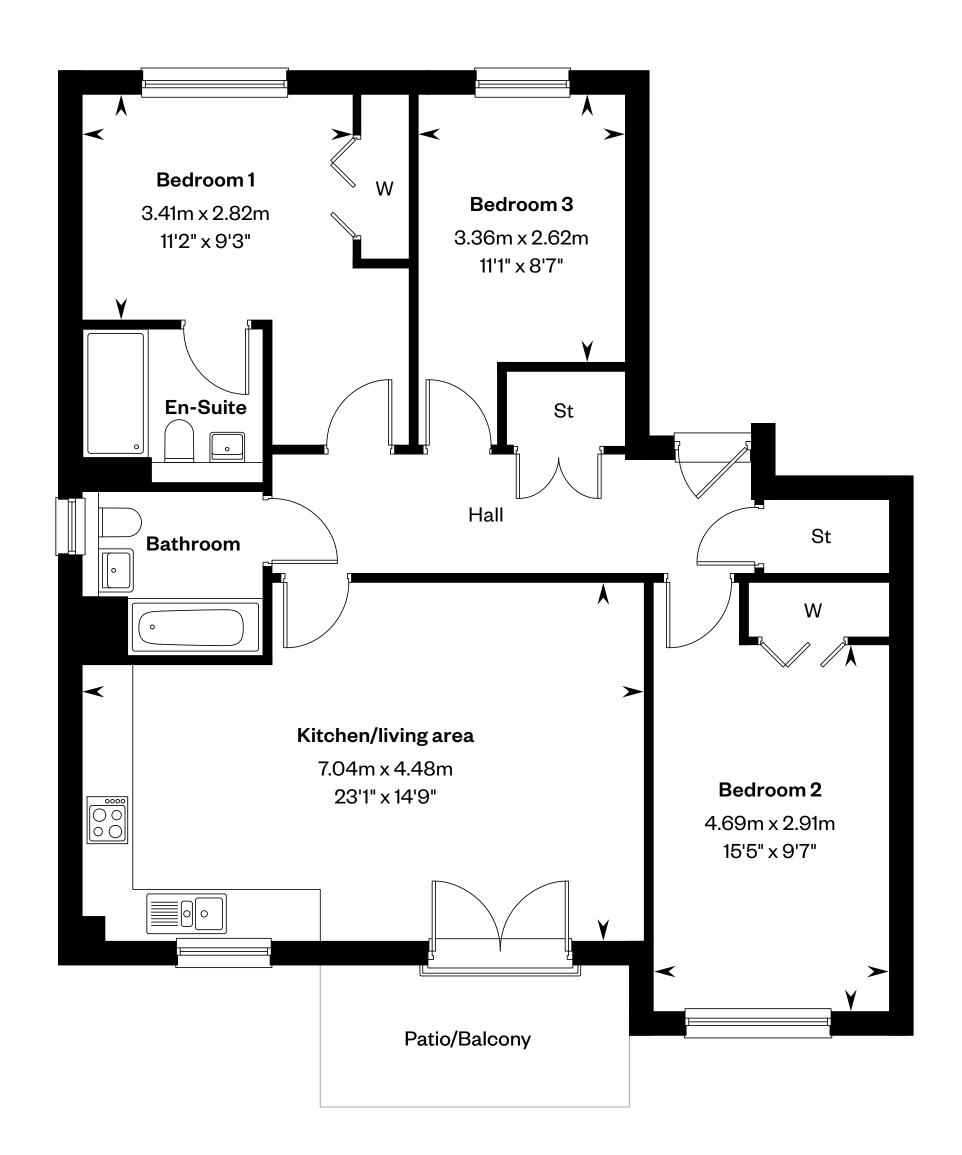

#### 3 bedroom apartment

Ground floor – plot 207 First floor – plot 209 Second floor – plot 211 Third floor – plot 213

Please ask your Sales Consultant for further details. St: Store cupboard. W: Wardrobe.