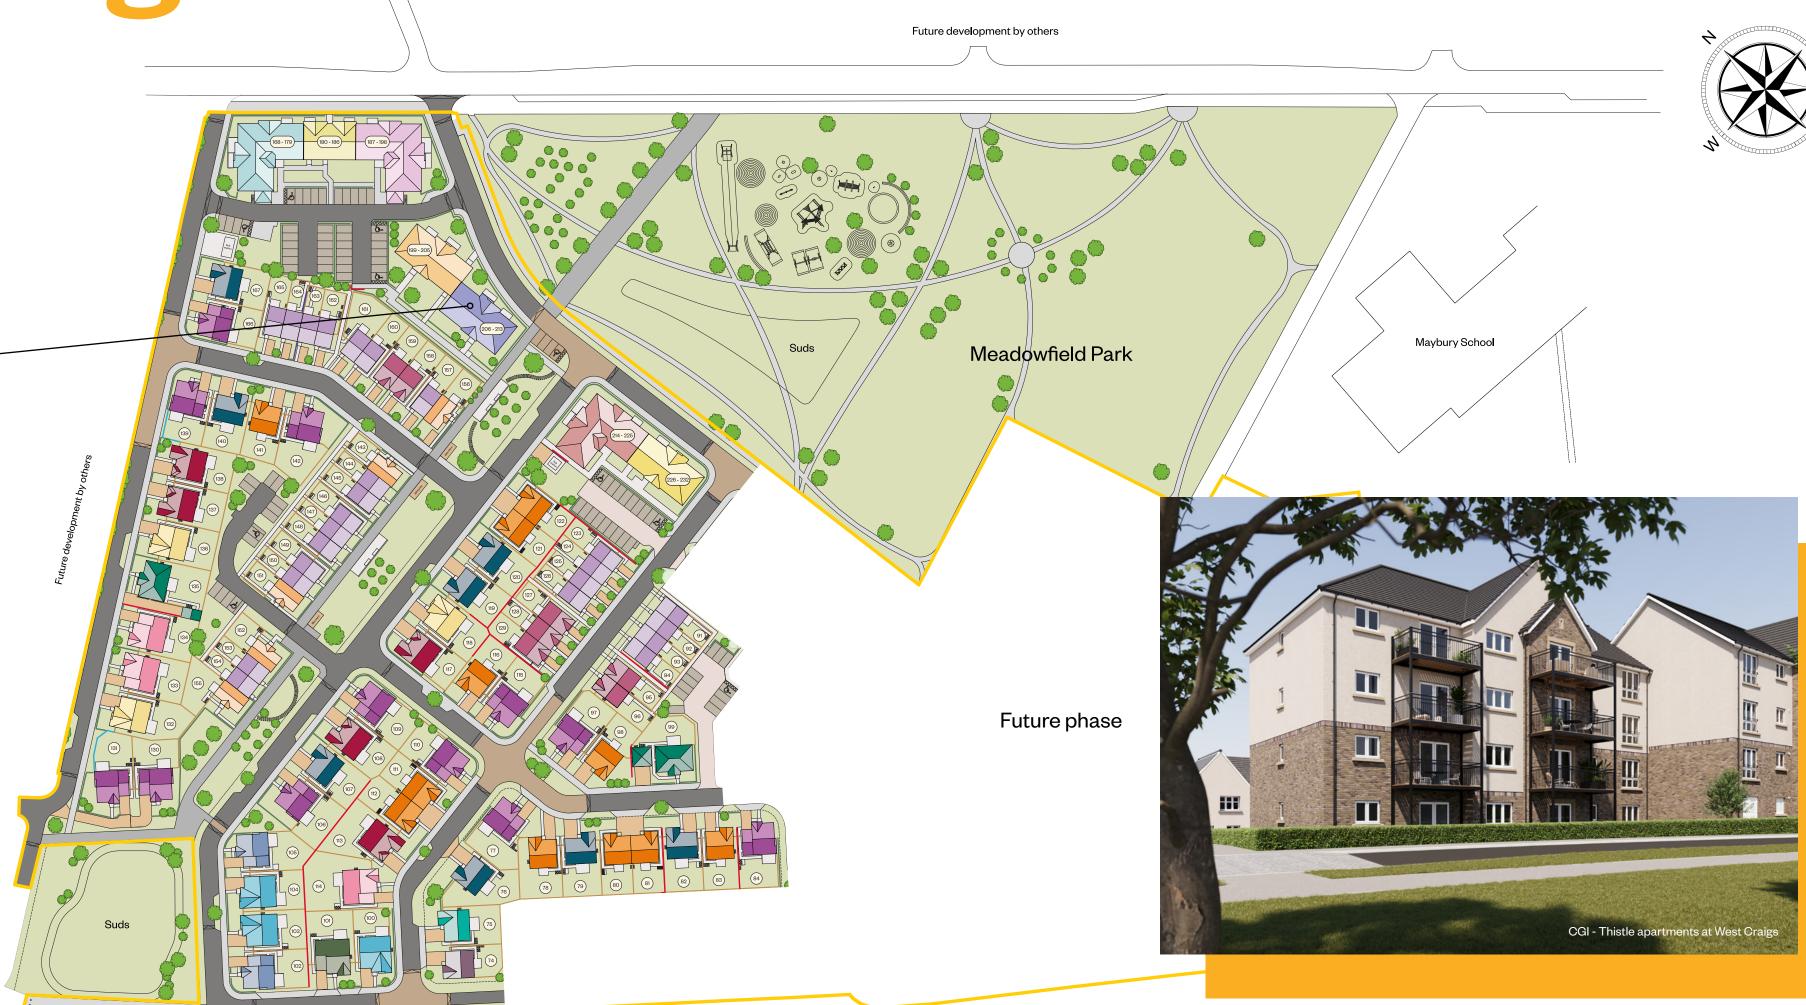

#### **Thistle apartments**

3 bedroom apartments

retaining wall Please speak to a Sales Advisor for plot specific details Denotes 1.8m anstone wall with piers and timber in-fill panels Denotes 600mm retaining wall

The development layout is not drawn to scale and is for general guidance only. Road layouts, pathways, parking bays and external treatments may differ. Landscaping is indicative only. Please confirm the most up-to-date details with our Sales Consultant prior to reservation. IMPORTANT NOTICE TO CUSTOMERS: The Consumer Protection from Unfair Trading Regulations 2008. Cala Homes (East) Limited operates a policy of continual product development and the site layout shown in this brochure insert is indicative only. Information contained is accurate at time of going to press on 20.08.24. See the main brochure for the full Consumer Protection statement.