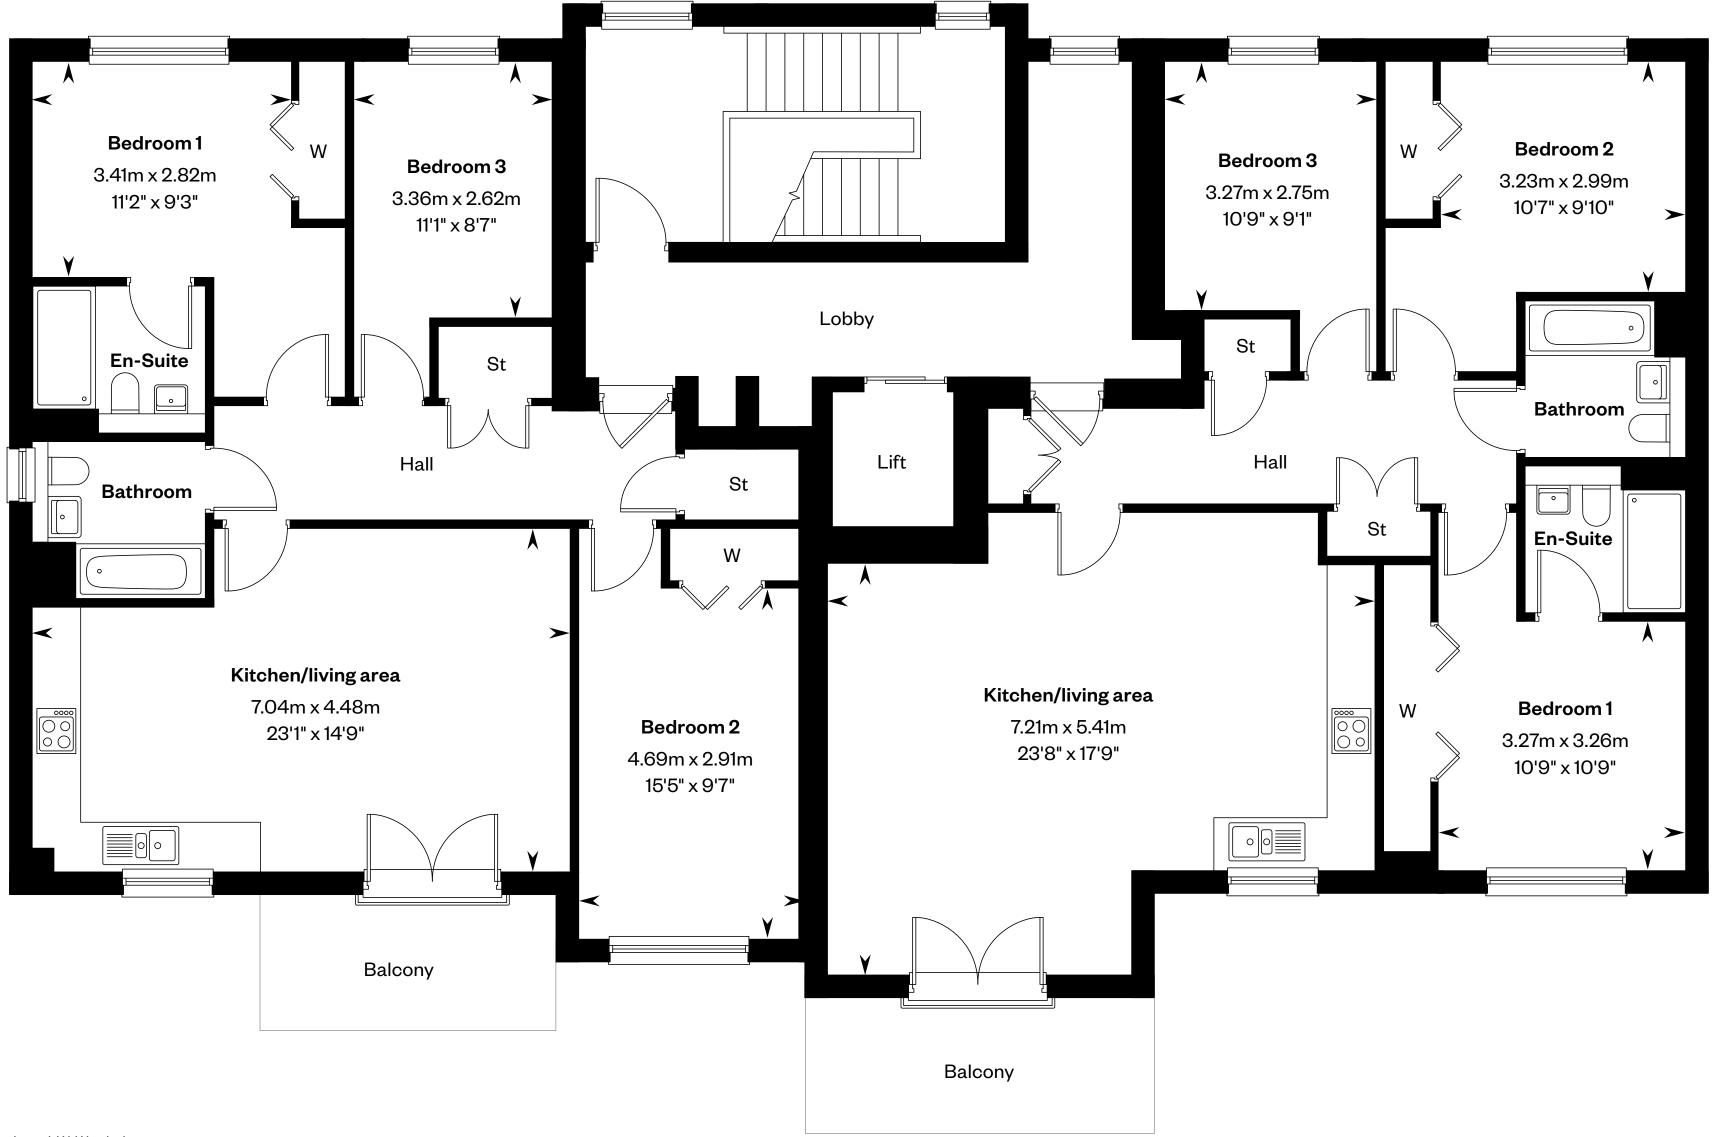

#### **Ground Floor**

Plots 206 & 207

Third floor

Second floor

First floor

Ground floor

Please ask your Sales Consultant for further details. St: Store cupboard. W: Wardrobe.

**First Floor** 

Plots 208 & 209

Third floor

Second floor

First floor

Ground floor

Please ask your Sales Consultant for further details. St: Store cupboard. W: Wardrobe.

Second Floor

Plots 210 & 211

Please ask your Sales Consultant for further details. St: Store cupboard. W: Wardrobe.

**Third Floor** 

Plots 212 & 213

Second floor

Ground floor

Please ask your Sales Consultant for further details. St: Store cupboard. W: Wardrobe.