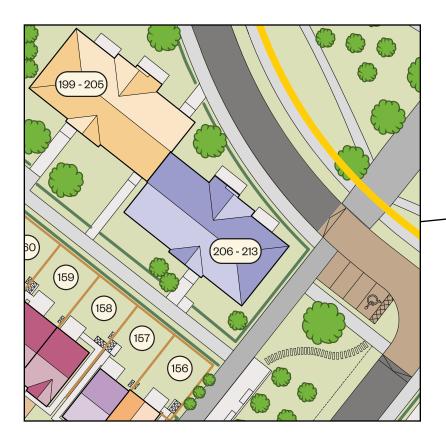

#### **Thistle apartments**

3 bedroom apartments

retaining wall Please speak to a Sales Advisor for plot specific details Denotes 1.8m anstone wall with piers and timber in-fill panels Denotes 600mm retaining wall

The development layout is not drawn to scale and is for general guidance only. Road layouts, pathways, parking bays and external treatments may differ. Landscaping is indicative only. Please confirm the most up-to-date details with our Sales Consultant prior to reservation. IMPORTANT NOTICE TO CUSTOMERS: The Consumer Protection from Unfair Trading Regulations 2008. Cala Homes (East) Limited operates a policy of continual product development and the site layout shown in this brochure insert is indicative only. Information contained is accurate at time of going to press on 20.08.24. See the main brochure for the full Consumer Protection statement.