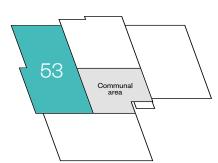

### 2 bedroom apartments

Plots 49, 53 & 57 - as shown

Second floor

First floor

Ground floor

\*Juilet balcony to plots 53 & 57. Please ask your Sales Consultant for further details. E/S: En-Suite. St: Store cupboard. W: Wardrobe.