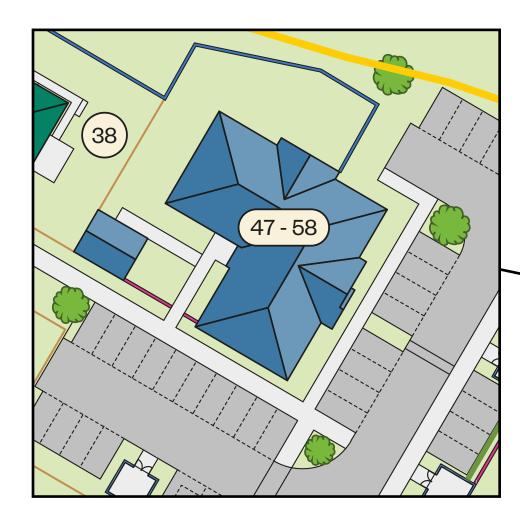

### **The Hurley Apartments**

Plots 47 - 58

### 2 bedroom apartments

Plots 47, 51 & 55 - as shown

Second floor

First floor

Ground floor

\*Juilet balcony to plots 51 & 55. Please ask your Sales Consultant for further details. E/S: En-Suite. St: Store cupboard. W: Wardrobe.

### 1 bedroom apartments

Plots 48, 52 & 56 - as shown

Second floor

First floor

Ground floor

<sup>\*</sup>Juilet balcony to plots 52 & 56. Please ask your Sales Consultant for further details. St: Store cupboard. W: Wardrobe.

### 2 bedroom apartments

Plots 49, 53 & 57 - as shown

Second floor

First floor

Ground floor

\*Juilet balcony to plots 53 & 57. Please ask your Sales Consultant for further details. E/S: En-Suite. St: Store cupboard. W: Wardrobe.

### 2 bedroom apartments

Plots 50, 54 & 58 - as shown

Second floor

First floor

Ground floor

\*Juilet balcony to plots 54 & 58. Please ask your Sales Consultant for further details. E/S: En-Suite. St: Store cupboard. W: Wardrobe.