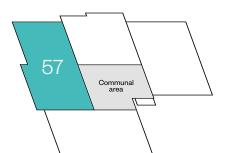

### 2 bedroom apartments

Plots 49, 53 & 57 - as shown

Second floor

First floor

Ground floor

\*Juilet balcony to plots 53 & 57. Please ask your Sales Consultant for further details. E/S: En-Suite. St: Store cupboard. W: Wardrobe.