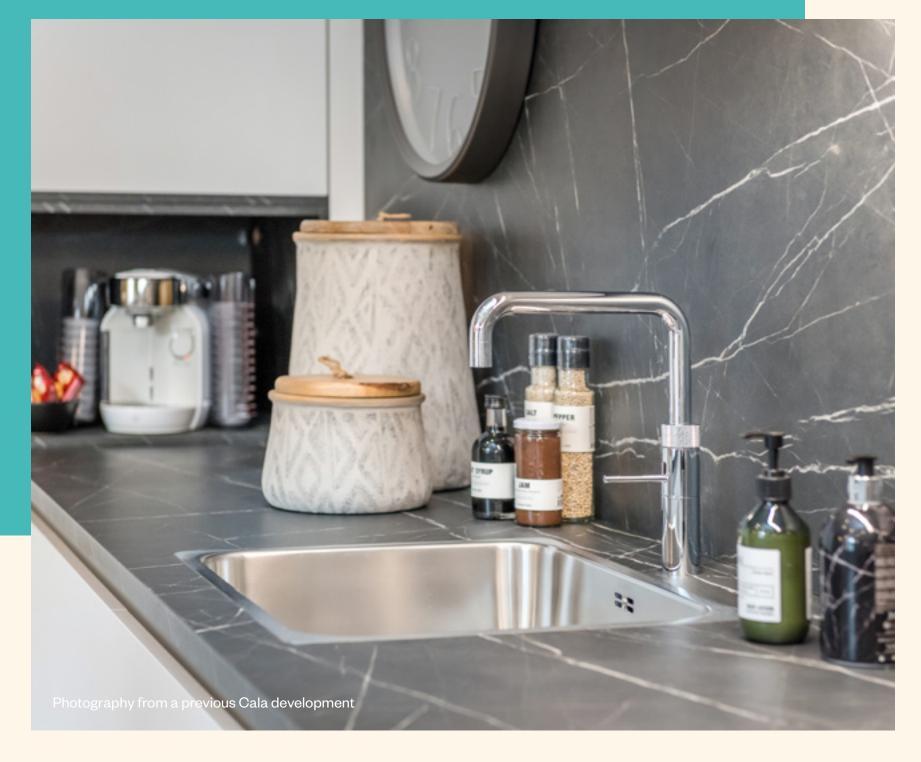

### Kitchen

- Stylish studio designed kitchen
- Metallic telescopic cooker hood
- Bosch induction hob
- Bosch integrated fridge/freezer
- Bosch integrated dishwasher
- Bosch stainless steel electric oven
- Bosch washer dryer (as design dictates)
- 1½ bowl granite sink and drainer in kitchen

### Bathrooms & en suites

- White Laufen Pro WC and wash basin
- White Carron bath
- Vado Life taps and bath mixer
- Vado thermostatic showers to en suites
- Chrome finished shower enclosures
- Thermostatic combined bath filler and handheld spray set (as design dictates)
- Chrome towel warmers (as design dictates)
- Choice of wall tiling from Porcelanosa ranges\*
- Soft close toilet seats