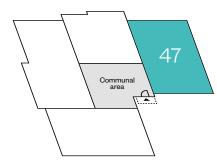

### 2 bedroom apartments

Plots 47, 51 & 55 - as shown

Second floor

First floor

Ground floor

\*Juilet balcony to plots 51 & 55. Please ask your Sales Consultant for further details. E/S: En-Suite. St: Store cupboard. W: Wardrobe.