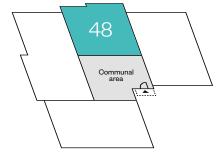

### 1 bedroom apartments

Plots 48, 52 & 56 - as shown

Second floor

First floor

Ground floor

<sup>\*</sup>Juilet balcony to plots 52 & 56. Please ask your Sales Consultant for further details. St: Store cupboard. W: Wardrobe.