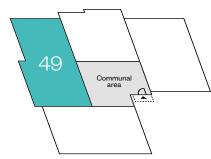

### 2 bedroom apartments

Plots 49, 53 & 57 - as shown

Second floor

First floor

Ground floor

\*Juilet balcony to plots 53 & 57. Please ask your Sales Consultant for further details. E/S: En-Suite. St: Store cupboard. W: Wardrobe.