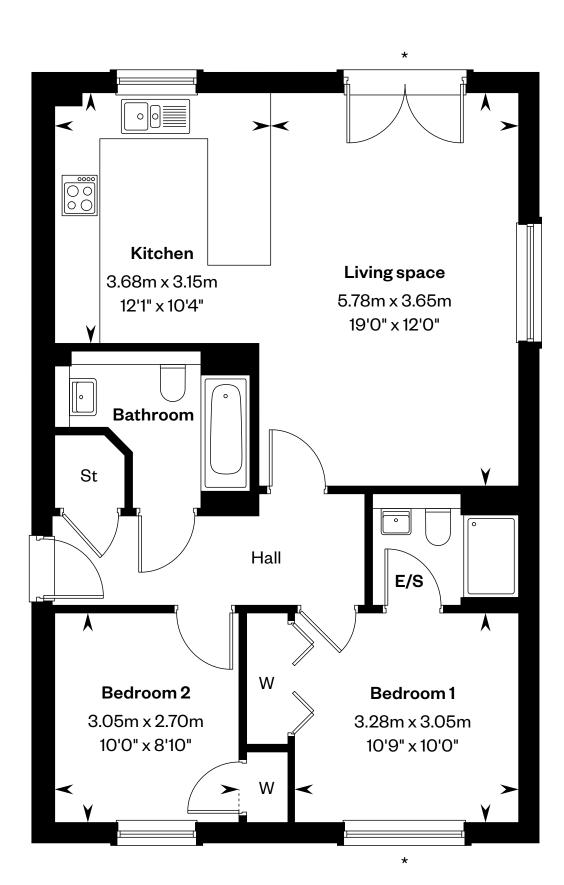

### 2 bedroom apartments

Plots 47, 51 & 55 - as shown

Second floor

First floor

Ground floor

\*Juilet balcony to plots 51 & 55. Please ask your Sales Consultant for further details. E/S: En-Suite. St: Store cupboard. W: Wardrobe.