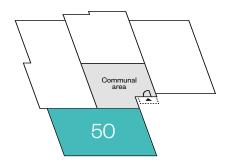

### 2 bedroom apartments

Plots 50, 54 & 58 - as shown

Second floor

First floor

Ground floor

\*Juilet balcony to plots 54 & 58. Please ask your Sales Consultant for further details. E/S: En-Suite. St: Store cupboard. W: Wardrobe.