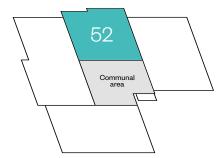

### 1 bedroom apartments

Plots 48, 52 & 56 - as shown

Second floor

First floor

Ground floor

<sup>\*</sup>Juilet balcony to plots 52 & 56. Please ask your Sales Consultant for further details. St: Store cupboard. W: Wardrobe.