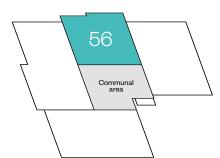

### 1 bedroom apartments

Plots 48, 52 & 56 - as shown

Second floor

First floor

Ground floor

<sup>\*</sup>Juilet balcony to plots 52 & 56. Please ask your Sales Consultant for further details. St: Store cupboard. W: Wardrobe.