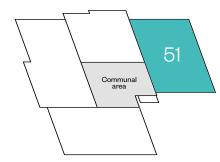

### 2 bedroom apartments

Plots 47, 51 & 55 - as shown

Second floor

First floor

Ground floor

\*Juilet balcony to plots 51 & 55. Please ask your Sales Consultant for further details. E/S: En-Suite. St: Store cupboard. W: Wardrobe.