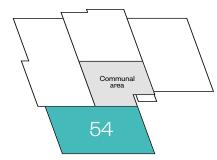

### 2 bedroom apartments

Plots 50, 54 & 58 - as shown

Second floor

First floor

Ground floor

\*Juilet balcony to plots 54 & 58. Please ask your Sales Consultant for further details. E/S: En-Suite. St: Store cupboard. W: Wardrobe.