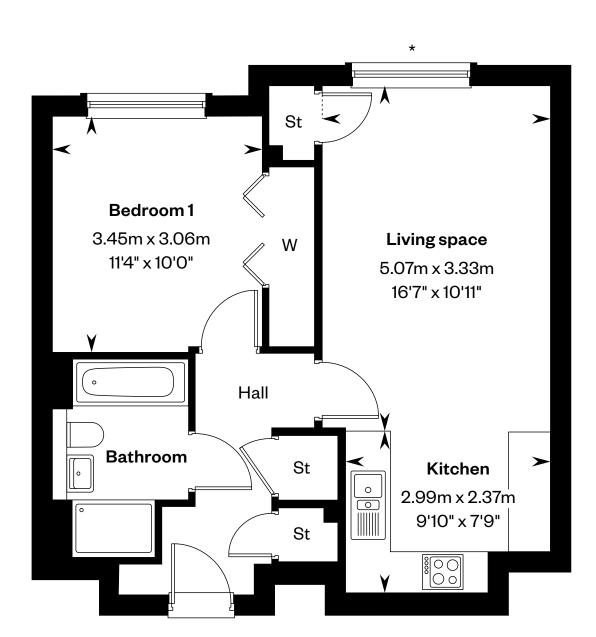

### 1 bedroom apartments

Plots 48, 52 & 56 - as shown

Second floor

First floor

Ground floor

<sup>\*</sup>Juilet balcony to plots 52 & 56. Please ask your Sales Consultant for further details. St: Store cupboard. W: Wardrobe.