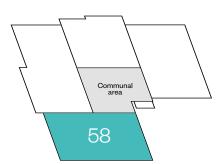

### 2 bedroom apartments

Plots 50, 54 & 58 - as shown

Second floor

First floor

Ground floor

\*Juilet balcony to plots 54 & 58. Please ask your Sales Consultant for further details. E/S: En-Suite. St: Store cupboard. W: Wardrobe.