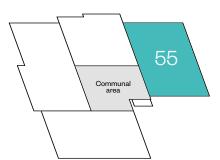

### 2 bedroom apartments

Plots 47, 51 & 55 - as shown

Second floor

First floor

Ground floor

\*Juilet balcony to plots 51 & 55. Please ask your Sales Consultant for further details. E/S: En-Suite. St: Store cupboard. W: Wardrobe.