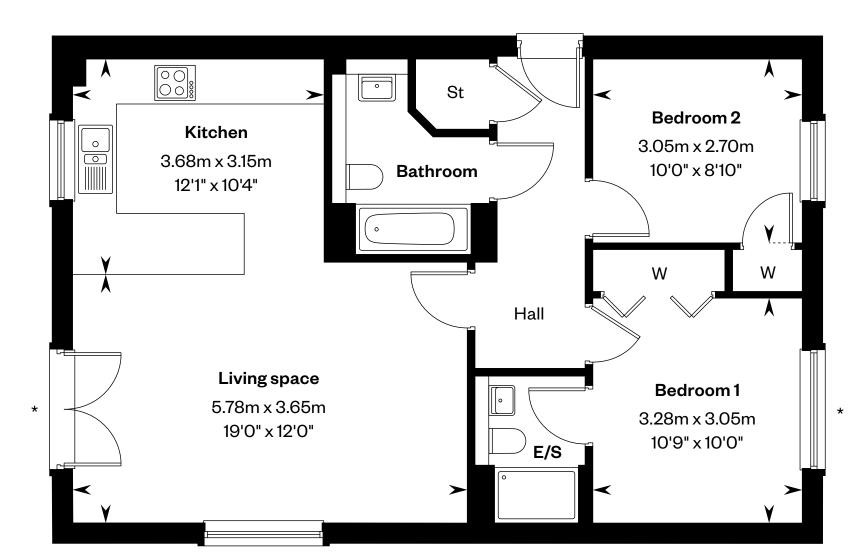

### 2 bedroom apartments

Plots 50, 54 & 58 - as shown

Second floor

First floor

Ground floor

\*Juilet balcony to plots 54 & 58. Please ask your Sales Consultant for further details. E/S: En-Suite. St: Store cupboard. W: Wardrobe.