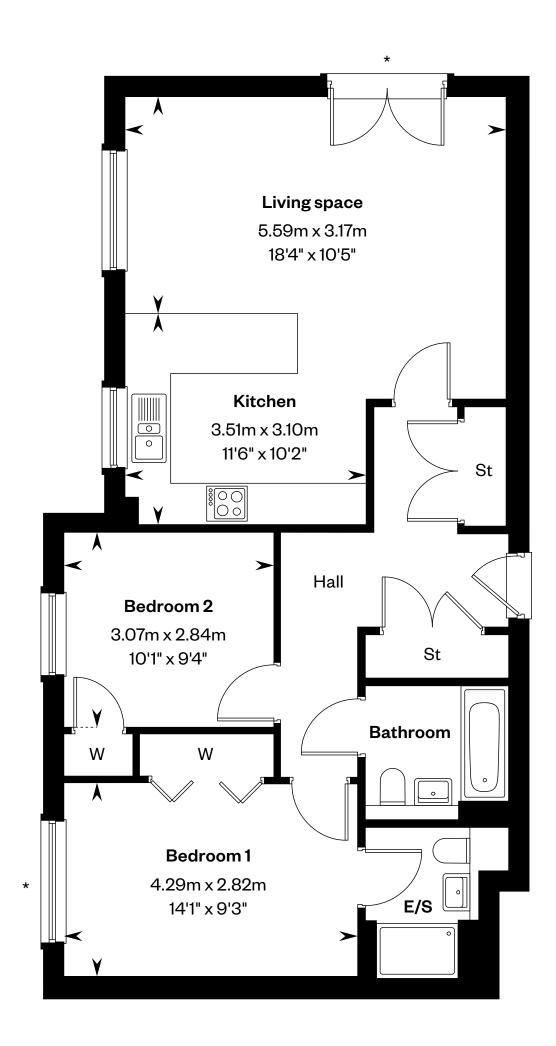

### 2 bedroom apartments

Plots 49, 53 & 57 - as shown

Second floor

First floor

Ground floor

\*Juilet balcony to plots 53 & 57. Please ask your Sales Consultant for further details. E/S: En-Suite. St: Store cupboard. W: Wardrobe.